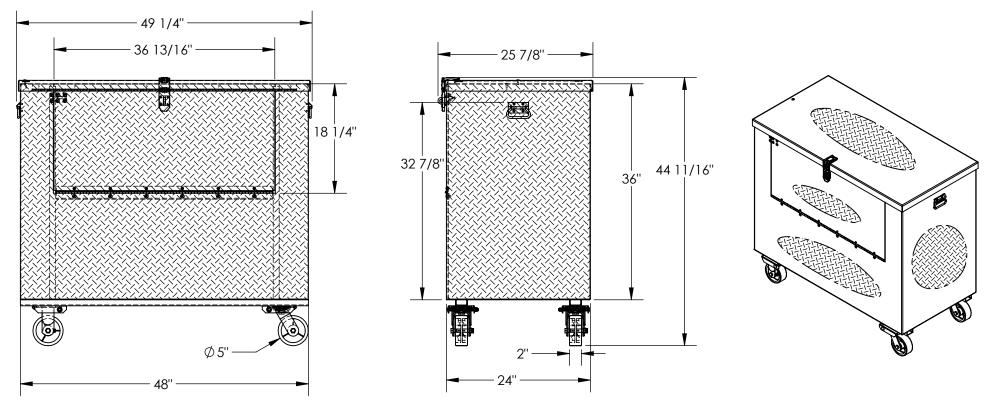

## ALUMINUM TREAD PLATE PORTABLE TOOL BOX - APTS-3648-C-FD

APPROX WEIGHT: 109.70 lbs. DOES NOT INCLUDE WEIGHT OF POWER OR PACKAGING!!!

\*\*\* ANY ADDITIONS, DELETIONS, OR OMISSIONS MUST BE CORRECTED ON THIS DRAWING AS THIS DRAWING WILL BE CONSIDERED ALL INCLUSIVE \*\*\*
ALL GRAPHICS PROVIDED ARE FOR REFERENCE ONLY. IF CERTAIN DIMENSIONS ARE CRITICAL PLEASE VERIFY THOSE DIMENSIONS WITH YOUR SALESPERSON

## STANDARD FEATURES

MODEL NUMBER IS APTS-3648-C-FD OVERALL WIDTH IS 49 1/4" USABLE WIDTH IS 48" OVERALL DEPTH IS 25 7/8" USABLE DEPTH IS 24" OVERALL HEIGHT IS 44 11/16" USABLE HEIGHT IS 36" MAX CAPACITY IS 2500 LBS. CASTERS ARE 5" x 2" POLY ON STEEL 2 SWIVEL, 2 RIGID FOLD-DOWN FRONT DOOR 18 1/4" HIGH BY 36 13/16" WIDE