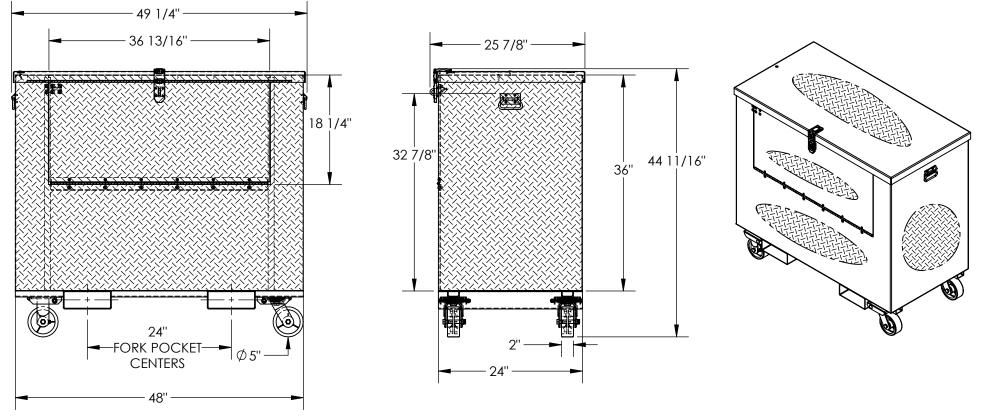

## STANDARD FEATURES

MODEL NUMBER IS APTS-3648-CF-FD OVERALL WIDTH IS 49 1/4" **USABLE WIDTH IS 48" OVERALL DEPTH IS 25 7/8" USABLE DEPTH IS 24"** OVERALL HEIGHT IS 44 11/16" **USABLE HEIGHT IS 36"** MAX CAPACITY IS 2500 LBS. 24" FORK POCKET CENTERS CASTERS ARE 5" x 2" POLY ON STEEL 2 SWIVEL, 2 RIGID FOLD-DOWN FRONT DOOR 18 1/4" HIGH BY 36 13/16" WIDE