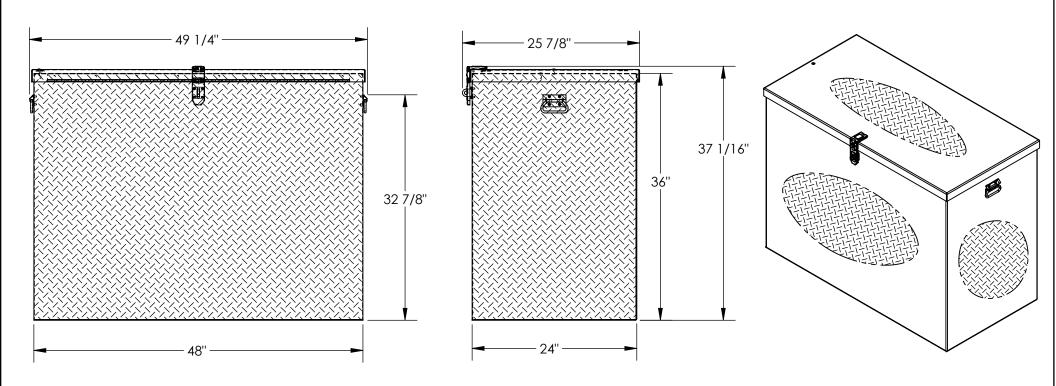

## **ALUMINUM TREAD PLATE PORTABLE TOOL BOX - APTS-3648**

APPROX WEIGHT: 64.64 lbs.

\*\*\* ANY ADDITIONS, DELETIONS, OR OMISSIONS MUST BE CORRECTED ON THIS DRAWING AS THIS DRAWING WILL BE CONSIDERED ALL INCLUSIVE \*\*\*
ALL GRAPHICS PROVIDED ARE FOR REFERENCE ONLY. IF CERTAIN DIMENSIONS ARE CRITICAL PLEASE VERIFY THOSE DIMENSIONS WITH YOUR SALESPERSON

## STANDARD FEATURES

MODEL NUMBER IS APTS-3648 OVERALL WIDTH IS 49 1/4" USABLE WIDTH IS 48" OVERALL DEPTH IS 25 7/8" USABLE DEPTH IS 24" OVERALL HEIGHT IS 37 1/16" USABLE HEIGHT IS 36" MAX CAPACITY IS 2500 LBS.