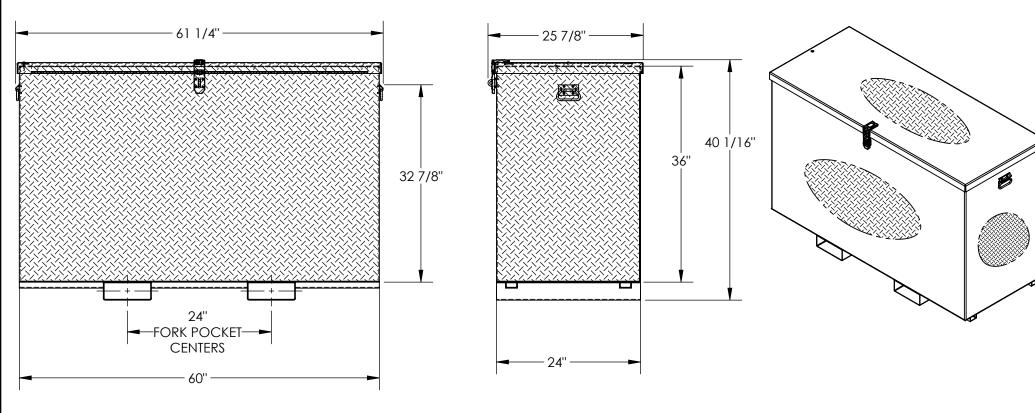

## STANDARD FEATURES

MODEL NUMBER IS APTS-3660-F OVERALL WIDTH IS 61 1/4" **USABLE WIDTH IS 60" OVERALL DEPTH IS 25 7/8" USABLE DEPTH IS 24" OVERALL HEIGHT IS 40 1/16" USABLE HEIGHT IS 36"** MAX CAPACITY IS 2500 LBS. 24" FORK POCKET CENTERS