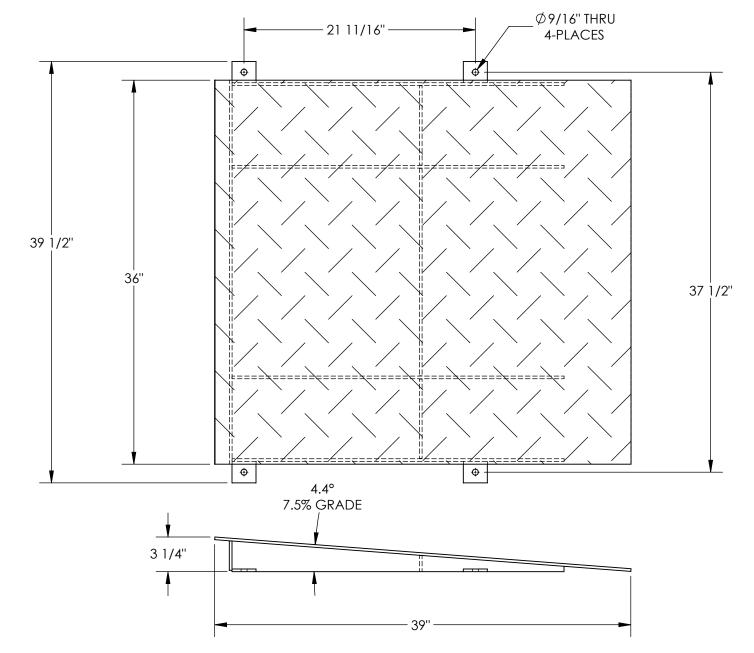

## STANDARD FEATURES

**MODEL NUMBER IS ARX-3639-3** OVERALL WIDTH IS 39 1/2" **USABLE WIDTH IS 36" OVERALL LENGTH IS 39" OVERALL HEIGHT IS 3 1/4"** MAX CAPACITY IS 4,000LBS RISE 3 1/4" SLOPE 4.4° APPROX. 7.5% GRADE