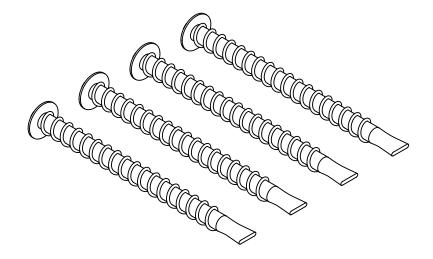

## **HEAVY DUTY ASPHALT ANCHOR - AS-HDA-12-4PK**

APPROX WEIGHT: 5.92 lbs. DOES NOT INCLUDE WEIGHT OF POWER OR PACKAGING!!

\*\*\* ANY ADDITIONS, DELETIONS, OR OMISSIONS MUST BE CORRECTED ON THIS DRAWING AS THIS DRAWING WILL BE CONSIDERED ALL INCLUSIVE \*\*\* ALL GRAPHICS PROVIDED ARE FOR REFERENCE ONLY. IF CERTAIN DIMENSIONS ARE CRITICAL PLEASE VERIFY THOSE DIMENSIONS WITH YOUR SALESPERSON

DIMENSION TOLERANCE ± 1/4"

I, THE UNDERSIGNED, AGREE THAT THE PRODUCT AS MODEL NUMBER IS AS-HDA-12-4PK REPRESENTED SATISFIES DESIGN AND DIMENSION FOR GENERAL ASPHALT MOUNTING USE Α REQUIREMENTS. I ALSO ACKNOWLEDGE MY DUTY TO HARDWARE KIT INCLUDES: CONFIRM PRODUCT AND INSTALLATION Ρ 4 - HEAVY DUTY ASPHALT ANCHOR W/ BOLT AND WASHER COMPLIANCE WITH ALL APPLICABLE FEDERAL, STATE Ρ AND LOCAL REGULATIONS AND STANDARDS. R ANY MODIFIED UNITS ARE NON-RETURNABLE 0 [] As drawn ] As marked V Α Signed: Date: Printed Name: LEAD TIME WILL START UPON RECEIPT OF SIGNED APPROVAL DRAWING <u>.</u> |Р.О.# Х DISTRIBUTOR'S NAME: FOR INTERNAL USE ONLY SPECIAL FEATURES W.O.# X **PROJECT SIGN OFF** VESTIL MANUFACTURING NONE SALES DRAWN BY: KGH SALES: X DATE: 11/21/2016 ENG. REFERENCE: X FILE NAME: SCALE: 1:4 FAB. QUOTED LEAD TIME: X 29-007-318 QUOTE # POWER Х