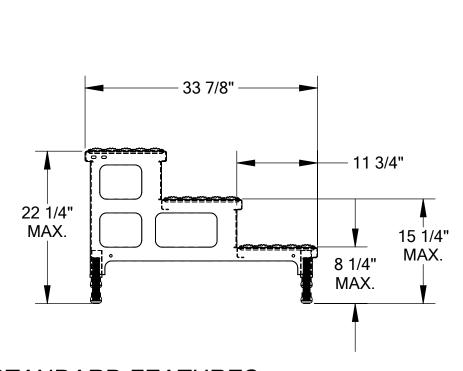

### STANDARD FEATURES

MODEL NUMBER IS ASP-24-3

CAPACITY: 500 LBS

OVERALL WIDTH: 23 13/16" OVERALL LENGTH: 33 7/8"

BOTTOM STEP HEIGHT: MIN. 6", MAX. 8 1/4" MIDDLE STEP HEIGHT: MIN. 13", MAX. 15 1/4" TOP STEP HEIGHT: MIN. 20", MAX. 22 1/4"

STEPS:

-SERRATED STEEL 11 3/4" DEEP

LEGS:

-ADJUSTABLE

-ANTI-SLIP TIPS

TOUGH BAKED IN POWDER COATED YELLOW FINISH