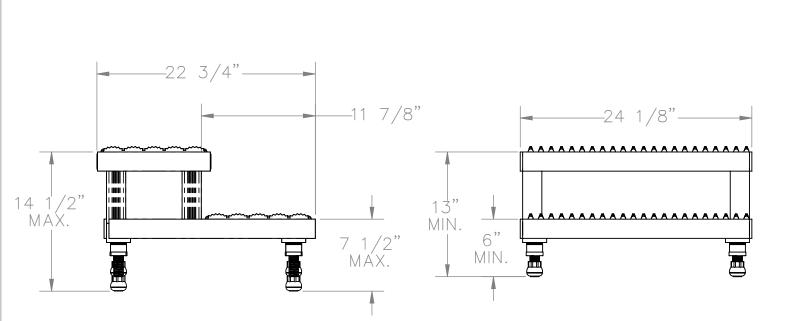

## STANDARD FEATURES

MODEL NUMBER IS ASP-24-A

CAPACITY: 500 LBS

**OVERALL WIDTH: 24 1/8" OVERALL LENGTH: 22 3/4"** 

BOTTOM STEP HEIGHT: MIN. 6", MAX. 7 1/2" TOP STEP HEIGHT: MIN. 13", MAX. 14 1/2"

STEPS:

-SERRATED ALUMINUM 11 7/8" DEEP

LEGS:

-ADJUSTABLE

-ANTI-SLIP TIPS

ALUMINUM PLATFORM WITH POWDER **COATED STEEL LEGS** 