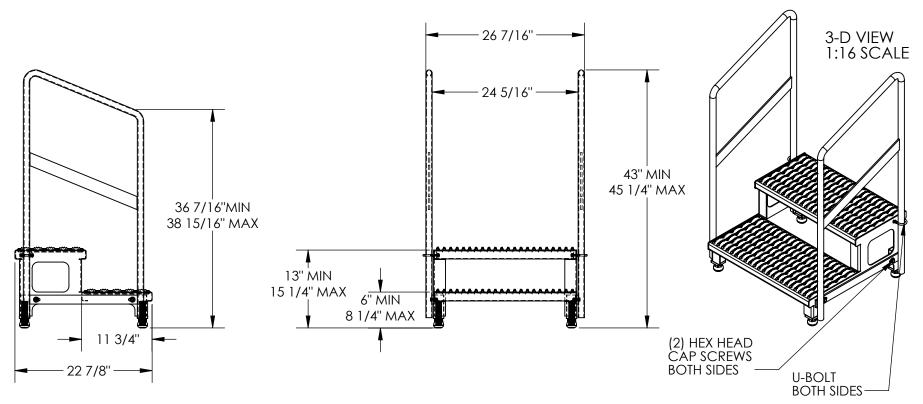

## STANDARD FEATURES

MODEL NUMBER IS ASP-24-HR

**CAPACITY: 500 LBS** 

OVERALL WIDTH: 26 7/16"

USABLE WIDTH: 24 5/16"

OVERALL LENGTH IS: 22 7/8" OVERALL HEIGHT: 45 1/4"

BOTTOM STEP HEIGHT: MIN. 6", MAX. 8 1/4" TOP STEP HEIGHT: MIN. 13", MÁX. 15 1/4" STEPS: SERRATED STEEL 11 3/4" DEEP

LEGS:

-ADJUSTABLE

-ANTI-SLIP TIPS

**TOUGH BAKED IN POWDER** 

**COATED YELLOW FINISH** 

**BOLT ON HANDRAILS** 