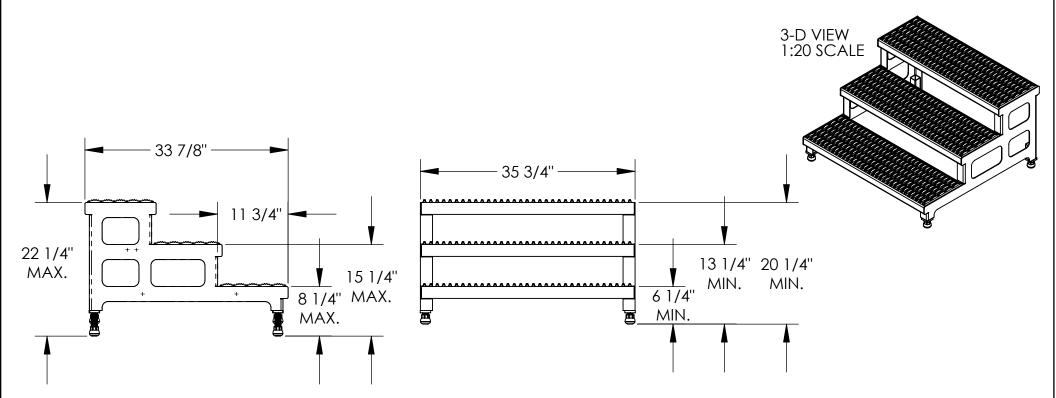

## STANDARD FEATURES

MODEL NUMBER IS ASP-36-3-SS

CAPACITY: 500 LBS OVERALL WIDTH: 35 3/4"

OVERALL LENGTH: 33 7/8"

BOTTOM STEP HEIGHT: MIN. 6 1/4", MAX. 8 1/4" MIDDLE STEP HEIGHT: MIN. 13 1/4", MAX. 15 1/4" TOP STEP HEIGHT: MIN. 20 1/4", MAX. 22 1/4" STEPS:

-SERRATED STAINLESS STEEL 11 3/4" DEEP

LEGS:

-ADJUSTABLE

-ANTI-SLIP TIPS

STAINLESS STEEL CONSTRUCTION WITH UNPOLISHED (MILL) FINISH