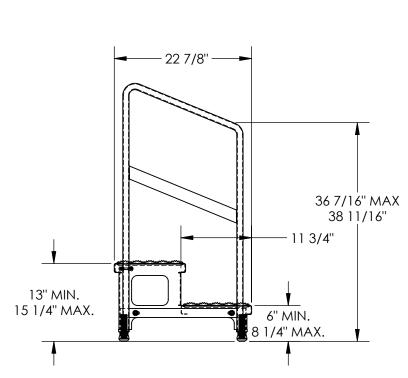

#### STANDARD FEATURES

MODEL NUMBER IS ASP-36-HR

CAPACITY: 500 LBS

OVERALL WIDTH: 38 3/4"

**USABLE WIDTH: 36 11/16"** 

OVERALL LENGTH IS: 22 7/8"

**OVERALL HEIGH: 45 1/4"** 

BOTTOM STEP HEIGHT: MIN. 6", MAX. 8 1/4" TOP STEP HEIGHT: MIN. 13", MÁX. 15 1/4" STEPS: SERRATED STEEL 11 3/4" DEEP

LEGS:

-ADJUSTABLE

-ANTI-SLIP TIPS

**TOUGH BAKED IN POWDER** 

**COATED YELLOW FINISH** 

**BOLT ON HANDRAILS** 