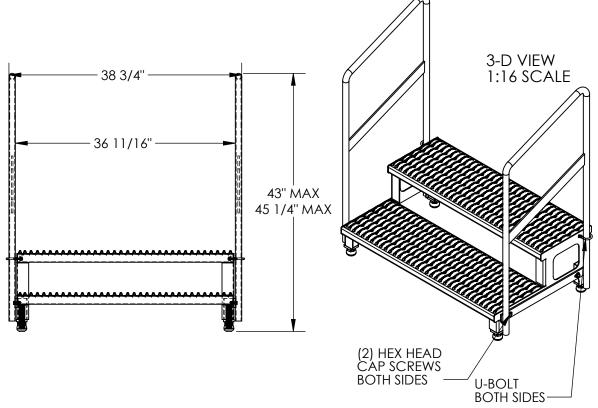

#### STANDARD FEATURES

MODEL NUMBER IS ASP-36-HR

CAPACITY: 500 LBS

OVERALL WIDTH: 38 3/4"

**USABLE WIDTH: 36 11/16"** 

OVERALL LENGTH IS: 22 7/8"

**OVERALL HEIGH: 45 1/4"** 

BOTTOM STEP HEIGHT: MIN. 6", MAX. 8 1/4" TOP STEP HEIGHT: MIN. 13", MÁX. 15 1/4" STEPS: SERRATED STEEL 11 3/4" DEEP

LEGS:

-ADJUSTABLE

-ANTI-SLIP TIPS

**TOUGH BAKED IN POWDER** 

**COATED YELLOW FINISH** 

**BOLT ON HANDRAILS** 