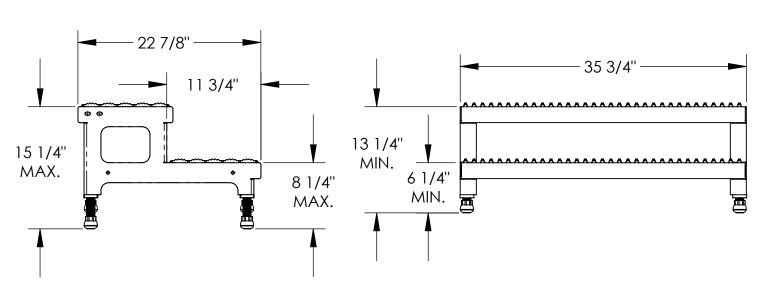

## STANDARD FEATURES

MODEL NUMBER IS ASP-36-SS CAPACITY: 500 LBS OVERALL WIDTH: 35 3/4" OVERALL LENGTH: 22 7/8" BOTTOM STEP HEIGHT: MIN. 6 1/4", MAX. 8 1/4" TOP STEP HEIGHT: MIN. 13 1/4", MAX. 15 1/4" STEPS: -SERRATED STAINLESS STEEL 11 3/4" DEEP LEGS: -ADJUSTABLE -ANTI-SLIP TIPS

-ANTI-SLIP TIPS STAINLESS STEEL CONSTRUCTION WITH UNPOLISHED (MILL) FINISH

SPECIAL FEATURES

NONE

|          |                          | [                                                                                                                                                                                                                                                                                                                                            | DIMENSI   | ON TC                             | DLERA     | $NCE \pm 1$ | /4"    |
|----------|--------------------------|----------------------------------------------------------------------------------------------------------------------------------------------------------------------------------------------------------------------------------------------------------------------------------------------------------------------------------------------|-----------|-----------------------------------|-----------|-------------|--------|
|          | A<br>P<br>R<br>O<br>V    | I, THE UNDERSIGNED, AGREE THAT THE PRODUCT AS<br>REPRESENTED SATISFIES DESIGN AND DIMENSION<br>REQUIREMENTS. I ALSO ACKNOWLEDGE MY DUTY TO<br>CONFIRM PRODUCT AND INSTALLATION<br>COMPLIANCE WITH ALL APPLICABLE FEDERAL, STATE<br>AND LOCAL REGULATIONS AND STANDARDS.<br>ANY MODIFIED UNITS ARE NON-RETURNABLE<br>[] As drawn [] As marked |           |                                   |           |             |        |
|          | Å                        | Signed:                                                                                                                                                                                                                                                                                                                                      |           |                                   |           | Date        | e:     |
|          |                          | Printed Name:                                                                                                                                                                                                                                                                                                                                |           |                                   |           |             |        |
|          |                          | LEAD TIME WILL                                                                                                                                                                                                                                                                                                                               | START UPC | IN RECEI                          | PT OF SIG |             |        |
| USE ONLY | DISTRI                   | BUTOR'S NAME:                                                                                                                                                                                                                                                                                                                                |           |                                   |           | P.O.# .     | Х      |
| GN OFF   |                          | ESTIL MAN                                                                                                                                                                                                                                                                                                                                    | IUFAC     | TURIN                             | IG        | W.O.#       | Х      |
|          | drawn <sup>by:</sup> SJA |                                                                                                                                                                                                                                                                                                                                              |           | DATE: 12/                         | 12/14     | SALES:      |        |
|          | REFER                    | ENCE: X                                                                                                                                                                                                                                                                                                                                      |           | SCALE: 1:12 <sup>FILE NAME:</sup> |           |             | ME:    |
|          |                          | ED LEAD TIME: X                                                                                                                                                                                                                                                                                                                              | C         | QUOTE #<br>X                      |           | 14-0        | 07-293 |