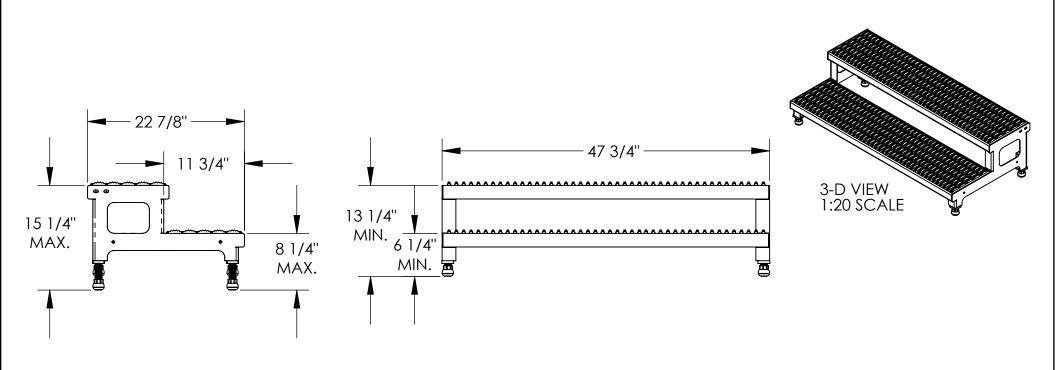

#### STANDARD FEATURES

MODEL NUMBER IS ASP-48-SS CAPACITY: 500 LBS

OVERALL WIDTH: 47 3/4"

OVERALL LENGTH: 22 7/8"

BOTTOM STEP HEIGHT: MIN. 6 1/4", MAX. 8 1/4" TOP STEP HEIGHT: MIN. 13 1/4", MAX. 15 1/4"

STEPS:

-SERRATED STAINLESS STEEL 11 3/4" DEEP

LEGS:

-ADJUSTABLE

-ANTI-SLIP TIPS

STAINLESS STEEL CONSTRUCTION WITH UNPOLISHED (MILL) FINISH