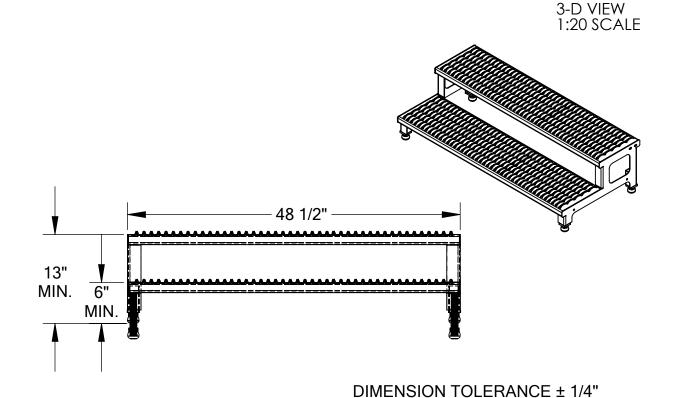

## STANDARD FEATURES

MODEL NUMBER IS ASP-48 CAPACITY: 500 LBS

OVERALL WIDTH: 48 1/2" OVERALL LENGTH: 22 7/8"

BOTTOM STEP HEIGHT: MIN. 6", MAX. 8 1/4" TOP STEP HEIGHT: MIN. 13", MAX. 15 1/4"

STEPS:

-SERRATED STEEL 11 3/4" DEEP

LEGS:

-ADJUSTABLE

-ANTI-SLIP TIPS

TOUGH BAKED IN POWDER COATED YELLOW FINISH