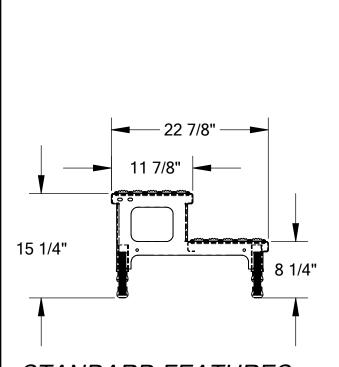

## STANDARD FEATURES

MODEL NUMBER IS ASP-48 CAPACITY: 500 LBS

OVERALL WIDTH: 48 1/2" OVERALL LENGTH: 22 7/8"

BOTTOM STEP HEIGHT: MIN. 6", MAX. 8 1/4" TOP STEP HEIGHT: MIN. 13", MAX. 15 1/4"

STEPS:

-SERRATED STEEL 11 3/4" DEEP

LEGS:

-ADJUSTABLE

-ANTI-SLIP TIPS

TOUGH BAKED IN POWDER COATED YELLOW FINISH