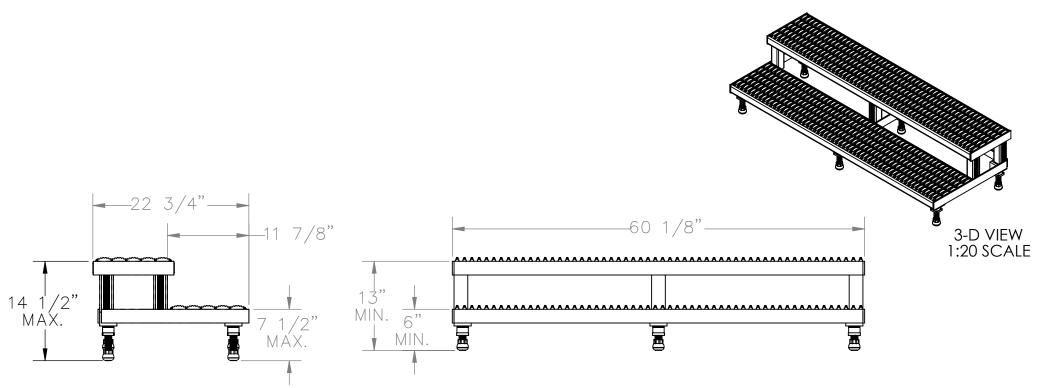

## STANDARD FEATURES

MODEL NUMBER IS ASP-60-A **CAPACITY: 500 LBS OVERALL WIDTH: 60 1/8" OVERALL LENGTH: 22 3/4"** BOTTOM STEP HEIGHT: MIN. 6", MAX. 7 1/2" TOP STEP HEIGHT: MIN. 13", MAX. 14 1/2" STEPS:

-SERRATED ALUMINUM 11 7/8" DEEP

LEGS:

-ADJUSTABLE -ANTI-SLIP TIPS

ALUMINUM PLATFORM WITH POWDER **COATED STEEL LEGS** 