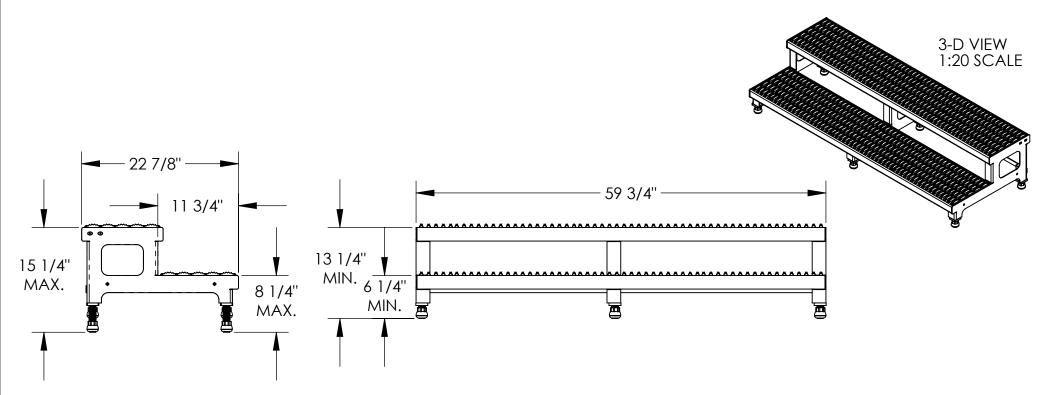

## STANDARD FEATURES

MODEL NUMBER IS ASP-60-SS CAPACITY: 500 LBS

OVERALL WIDTH: 59 3/4"

**OVERALL LENGTH: 22 7/8"** 

BOTTOM STEP HEIGHT: MIN. 6 1/4", MAX. 8 1/4" TOP STEP HEIGHT: MIN. 13 1/4", MAX. 15 1/4"

STEPS:

-SERRATED STAINLESS STEEL 11 3/4" DEEP

LEGS:

-ADJUSTABLE

-ANTI-SLIP TIPS

STAINLESS STEEL CONSTRUCTION WITH **UNPOLISHED (MILL) FINISH** 