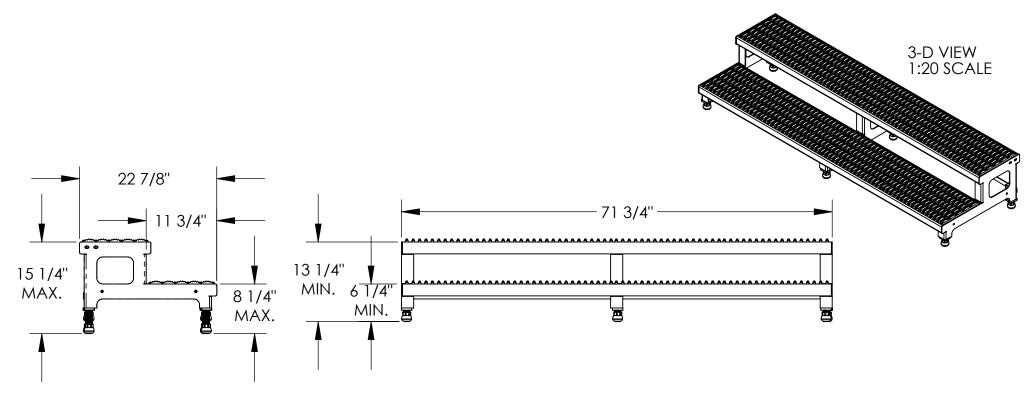

## STANDARD FEATURES

**MODEL NUMBER IS ASP-72-SS** 

CAPACITY: 500 LBS

**OVERALL WIDTH: 71 3/4" OVERALL LENGTH: 22 7/8"** 

BOTTOM STEP HEIGHT: MIN. 6 1/4", MAX. 8 1/4" TOP STEP HEIGHT: MIN. 13 1/4", MAX. 15 1/4"

STEPS:

-SERRATED STAINLESS STEEL 11 3/4" DEEP

LEGS:

-ADJUSTABLE

-ANTI-SLIP TIPS

STAINLESS STEEL CONSTRUCTION WITH UNPOLISHED (MILL) FINISH