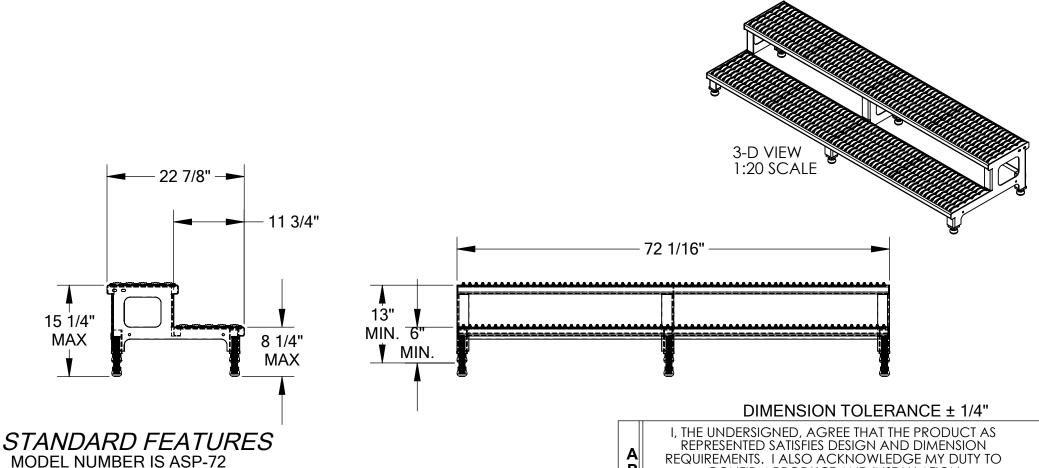

## ADJUSTABLE STEP-MATE STANDS - MODEL: ASP-72

APPROX WEIGHT: 112.54 lbs.

\*\*\* ANY ADDITIONS, DELETIONS, OR OMISSIONS MUST BE CORRECTED ON THIS DRAWING AS THIS DRAWING WILL BE CONSIDERED ALL INCLUSIVE \*\*\* ALL GRAPHICS PROVIDED ARE FOR REFERENCE ONLY. IF CERTAIN DIMENSIONS ARE CRITICAL PLEASE VERIFY THOSE DIMENSIONS WITH YOUR SALESPERSON

CAPACITY: 500 LBS

OVERALL WIDTH: 72 1/16" **OVERALL LENGTH: 11 3/4"** 

BOTTOM STEP HEIGHT: MIN. 6", MAX. 8 1/4" TOP STEP HEIGHT: MIN. 13", MAX. 15 1/4"

STEPS:

-SERRATED STEEL 11 3/4" DEEP

LEGS:

-ADJUSTABLE

-ANTI-SLIP TIPS

TOUGH BAKED IN POWDER COATED YELLOW FINISH