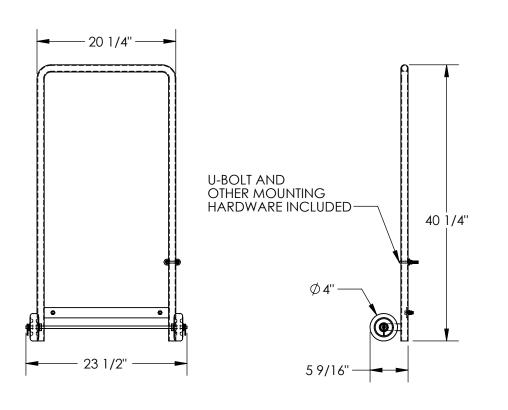

## STANDARD FEATURES

MODEL NUMBER: ASP-PORT OVERALL WIDTH: 23 1/2" USABLE WIDTH: 20 1/4" OVERALL DEPTH: 5 9/16" **OVERALL HEIGHT: 40 1/4"** (2) 4" O.D. x 1 1/4" WIDE POLY ON POLY WHEELS

ASP-PORT CAN BE ATTACHED TO EITHER SIDE OF THE ASP STEP-MATE STAND