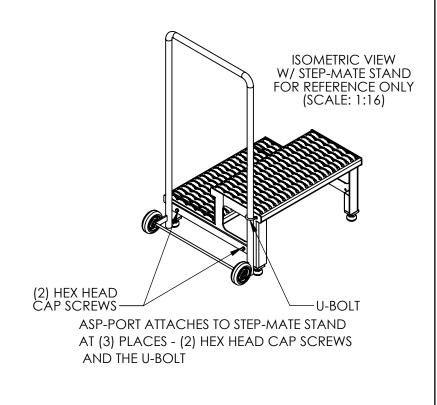

## STANDARD FEATURES

MODEL NUMBER: ASP-PORT OVERALL WIDTH: 23 1/2" USABLE WIDTH: 20 1/4" OVERALL DEPTH: 5 9/16" **OVERALL HEIGHT: 40 1/4"** (2) 4" O.D. x 1 1/4" WIDE POLY ON POLY WHEELS

ASP-PORT CAN BE ATTACHED TO EITHER SIDE OF THE ASP STEP-MATE STAND

SPECIAL FEATURES NONE

THE ASP-PORT WILL WORK ON THE FOLLOWING STEP-MATE STANDS: ASP-24, ASP-36, ASP-48 ASP-24-SS, ASP-36-SS, ASP-48-SS

| II I, ITIL UNDLKSIGNED, AGKLE ITIAT ITIL I KODUCTA. |
|-----------------------------------------------------|
| REPRESENTED SATISFIES DESIGN AND DIMENSION          |
| REQUIREMENTS. I ALSO ACKNOWLEDGE MY DUTY TO         |
| CONFIRM PRODUCT AND INSTALLATION                    |
| COMPLIANCE WITH ALL APPLICABLE FEDERAL, STAT        |
| AND LOCAL REGULATIONS AND STANDARDS.                |
| ANY MODIFIED UNITS ARE NON-RETURNAE                 |
| [ ] As drawn [ ] As marked                          |