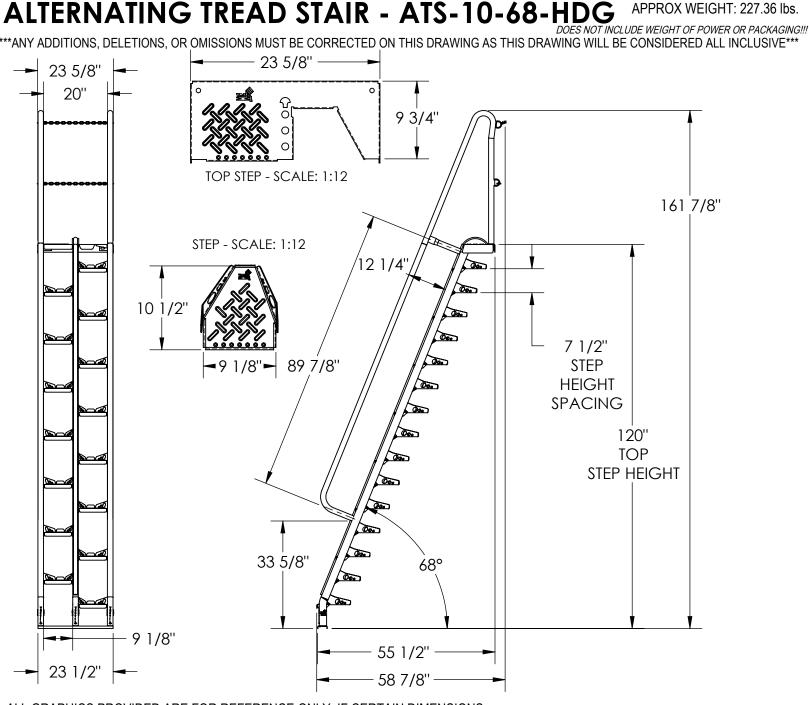

## STANDARD FEATURES

MODEL NUMBER: ATS-10-68-HDG

CLIMB ANGLE: 68°

NUMBER OF STEPS: 16 (INCLUDING TOP STEP) TOP STEP HEIGHT: 120"

STEP HEIGHT SPACING: 7 1/2" HANDRAIL HEIGHT: 12 1/4"

OVERALL HEIGHT: 161 7/8"

OVERALL LENGTH: 58 7/8"

OVERALL WIDTH: 23 1/2"

CHAIN GATES AT TOP STEP

RUBBER BUMPER STRIP

MAX CAPACITY IS 350 LBS HOT DIPPED GALVANIZED FINISH

HANDRAILS ARE TOUGH BAKED IN POWDER

**COATED YELLOW FINISH** 

SPECIAL FEATURES NONE