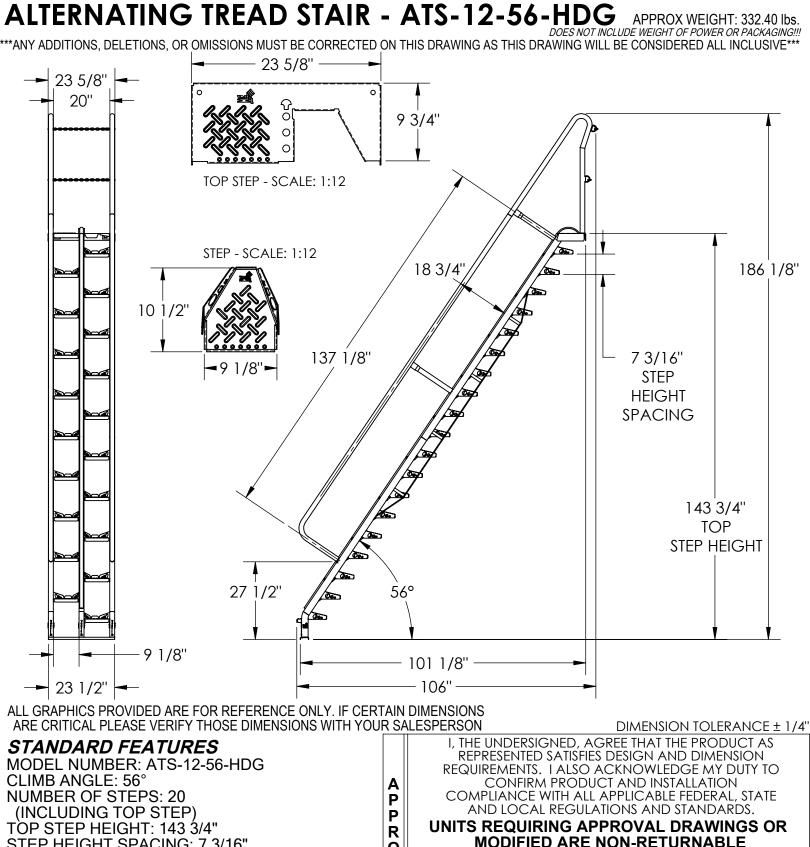

STEP HEIGHT SPACING: 7 3/16" HANDRAIL HEIGHT: 18 3/4" OVERALL HEIGHT: 186 1/8" OVERALL LENGTH: 106" OVERALL WIDTH: 23 1/2" CHAIN GATES AT TOP STEP RUBBER BUMPER STRIP MAX CAPACITY IS 350 LBS HOT DIPPED GALVANIZED FINISH HANDRAILS ARE TOUGH BAKED IN POWDER COATED YELLOW FINISH SPECIAL FEATURES