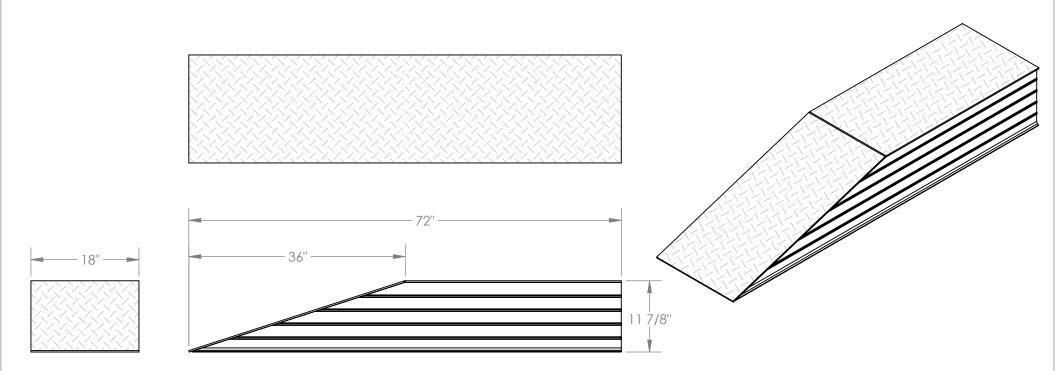

# **ALUMINUM WHEEL RISER - ATWR-18-12-72**

APPROX WEIGHT: 97.65 lbs. DOES NOT INCLUDE WEIGHT OF POWER OR PACKAGING!!

\*\*\* ANY ADDITIONS, DELETIONS, OR OMISSIONS MUST BE CORRECTED ON THIS DRAWING AS THIS DRAWING WILL BE CONSIDERED ALL INCLUSIVE \*\*\* ALL GRAPHICS PROVIDED ARE FOR REFERENCE ONLY. IF CERTAIN DIMENSIONS ARE CRITICAL PLEASE VERIFY THOSE DIMENSIONS WITH YOUR SALESPERSON

### STANDARD FEATURES

MODEL NUMBER IS ATWR-18-12-72

**OVERALL WIDTH IS 18"** 

OVERALL LENGTH IS 72"

**OVERALL HEIGHT IS 117/8"** 

ANGLED APPROACH LENGTH IS 36"

MAX UNIFORM CAPACITY IS 30.000 LBS PER PAIR (SOLD EACH)

ALL WELDED ALUMINUM CONSTRUCTION

HEAVY DUTY ALUMINUM TREAD PLATE TOP SURFACES