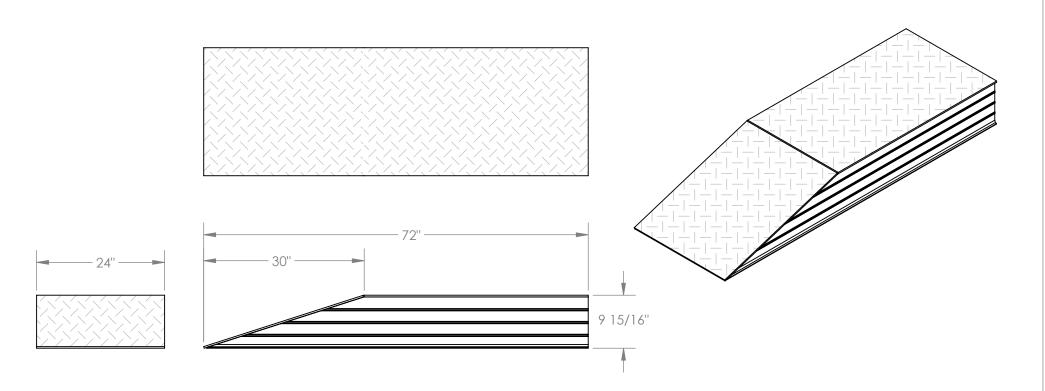

## STANDARD FEATURES

MODEL NUMBER IS ATWR-24-10-72 **OVERALL WIDTH IS 24" OVERALL LENGTH IS 72" OVERALL HEIGHT IS 9 15/16" ANGLED APPROACH LENGTH IS 30"** MAX UNIFORM CAPACITY IS 30,000 LBS PER PAIR (SOLD EACH) ALL WELDED ALUMINUM CONSTRUCTION HEAVY DUTY ALUMINUM TREAD PLATE TOP SURFACES