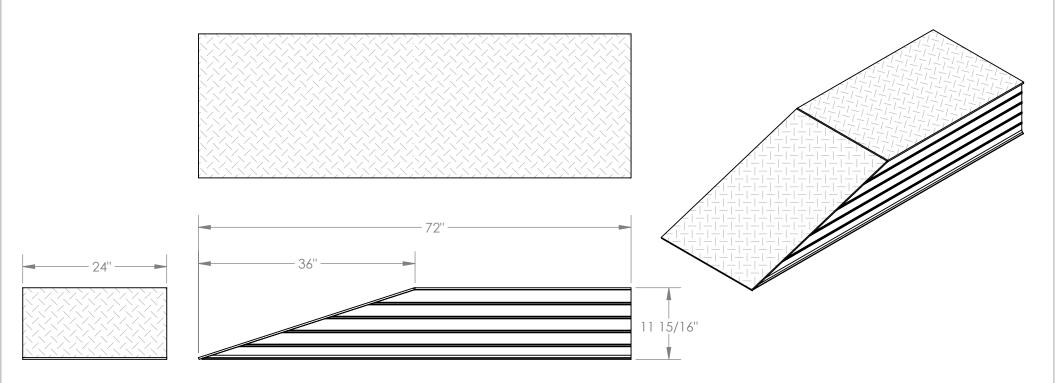

## STANDARD FEATURES

MODEL NUMBER IS ATWR-24-12-72
OVERALL WIDTH IS 24"
OVERALL LENGTH IS 72"
OVERALL HEIGHT IS 11 15/16"
ANGLED APPROACH LENGTH IS 36"
MAX UNIFORM CAPACITY IS 30,000 LBS PER PAIR (SOLD EACH)
ALL WELDED ALUMINUM CONSTRUCTION
HEAVY DUTY ALUMINUM TREAD PLATE TOP SURFACES