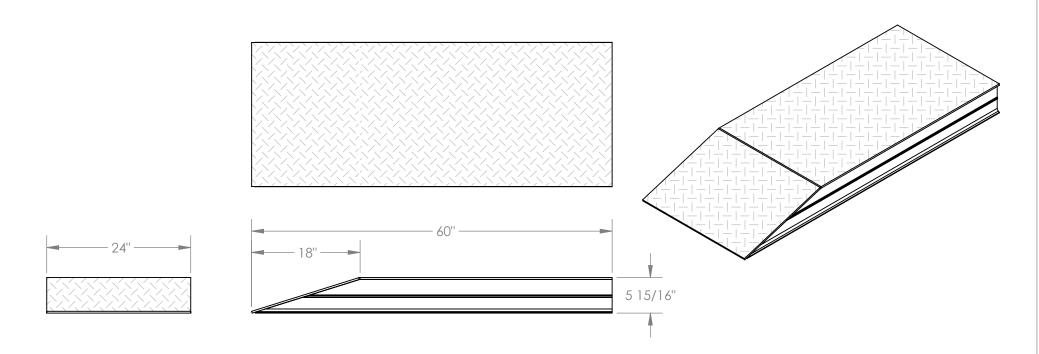

## **ALUMINUM WHEEL RISER - ATWR-24-6-60**

APPROX WEIGHT: 76.35 lbs.

\*\*\* ANY ADDITIONS, DELETIONS, OR OMISSIONS MUST BE CORRECTED ON THIS DRAWING AS THIS DRAWING WILL BE CONSIDERED ALL INCLUSIVE \*\*\*
ALL GRAPHICS PROVIDED ARE FOR REFERENCE ONLY. IF CERTAIN DIMENSIONS ARE CRITICAL PLEASE VERIFY THOSE DIMENSIONS WITH YOUR SALESPERSON

## STANDARD FEATURES

MODEL NUMBER IS ATWR-24-6-60
OVERALL WIDTH IS 24"
OVERALL LENGTH IS 60"
OVERALL HEIGHT IS 5 15/16"
ANGLED APPROACH LENGTH IS 18"
MAX UNIFORM CAPACITY IS 30,000 LBS PER PAIR (SOLD EACH)
ALL WELDED ALUMINUM CONSTRUCTION
HEAVY DUTY ALUMINUM TREAD PLATE TOP SURFACES