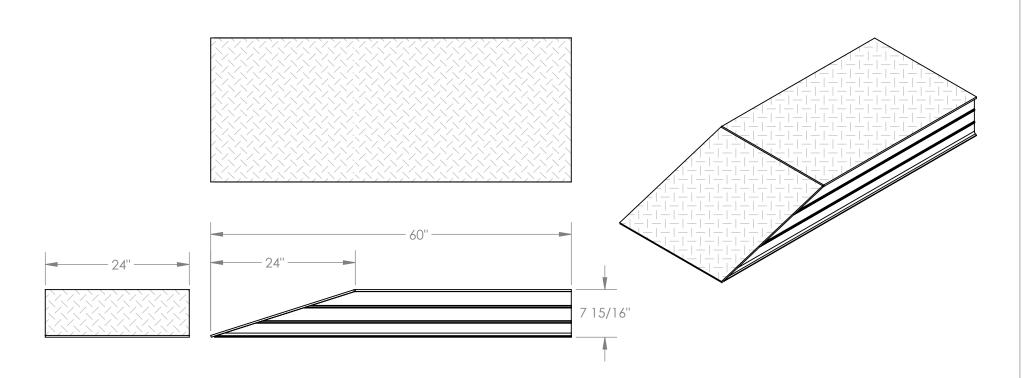

## **ALUMINUM WHEEL RISER - ATWR-24-8-60**

APPROX WEIGHT: 86.61 lbs.

DOES NOT INCLUDE WEIGHT OF POWER OR PACKAGING!!!

\*\*\* ANY ADDITIONS, DELETIONS, OR OMISSIONS MUST BE CORRECTED ON THIS DRAWING AS THIS DRAWING WILL BE CONSIDERED ALL INCLUSIVE \*\*\*
ALL GRAPHICS PROVIDED ARE FOR REFERENCE ONLY. IF CERTAIN DIMENSIONS ARE CRITICAL PLEASE VERIFY THOSE DIMENSIONS WITH YOUR SALESPERSON

## STANDARD FEATURES

MODEL NUMBER IS ATWR-24-8-60
OVERALL WIDTH IS 24"
OVERALL LENGTH IS 60"
OVERALL HEIGHT IS 7 15/16"
ANGLED APPROACH LENGTH IS 24"
MAX UNIFORM CAPACITY IS 30,000 LBS PER PAIR (SOLD EACH)
ALL WELDED ALUMINUM CONSTRUCTION
HEAVY DUTY ALUMINUM TREAD PLATE TOP SURFACES