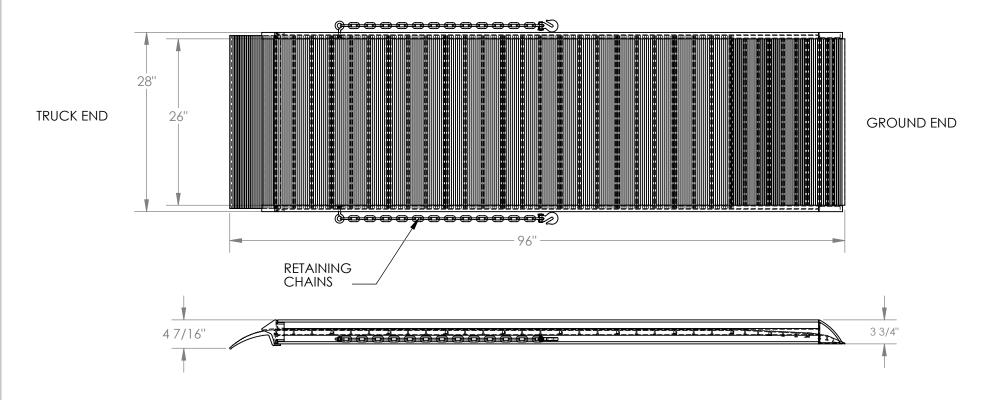

## STANDARD FEATURES

MODEL NUMBER IS AWR-28-8A **OVERALL RAMP WIDTH IS 28"** USABLE WIDTH IS 26" **OVERALL LENGTH IS 96" OVERALL HEIGHT IS 47/16" USABLE CURB HEIGHT IS 1 1/2"** HEIGHT SERVICE RANGE IS 6"-29" OVFRI AP STYLF **ALUMINUM CONSTRUCTION** 4 WHEEL CAPACITY IS 2,500 LBS 2 WHEEL CAPACITY IS 1,650 LBS