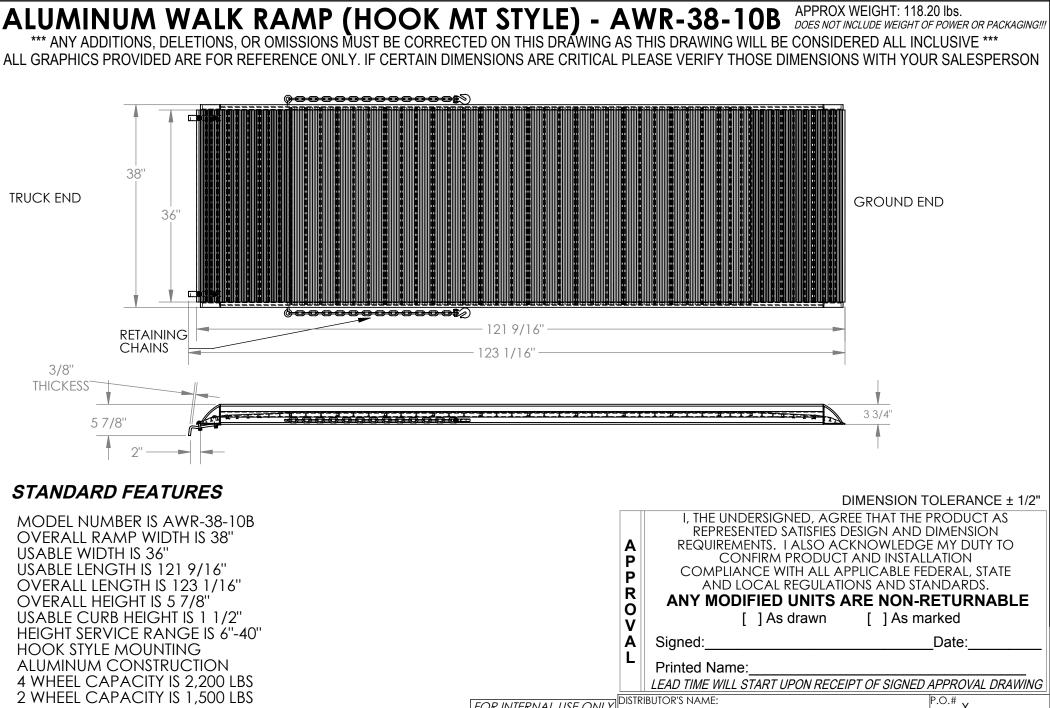

| SPECIAL | FEATURES |
|---------|----------|
|---------|----------|

\*\*SPECIAL UNITS ARE NON-RETU

NONE

| 2                                                                  |                                           | v   |                       | [ ] As drawn | [] As ma       | arked              |
|--------------------------------------------------------------------|-------------------------------------------|-----|-----------------------|--------------|----------------|--------------------|
| "-40"                                                              |                                           | Å   | Signed:               |              |                | _Date:             |
| LBS                                                                |                                           | L   | Printed Name          | e:           | PT OF SIGNED . | APPROVAL DRAW      |
| LBS                                                                | FOR INTERNAL USE ONLY<br>PROJECT SIGN OFF |     |                       |              |                | Р.О.# Х            |
| SPECIAL UNITS ARE NON-RETURNABLE<br>*AVAILABLE AT ADDITIONAL COSTS | SALES                                     | - V | VESTIL MANUFACTURING  |              |                | <sup>W.O.#</sup> X |
|                                                                    | ENG.                                      |     | <sup>WN BY:</sup> BCN |              | /12/2016       | SALES: X           |
|                                                                    | FAB.                                      |     | ERENCE: X             |              | SCALE: 1:18    |                    |
|                                                                    | POWER                                     | QUC | DTED LEAD TIME: X     | QUOTE #      |                | 18-007-124         |