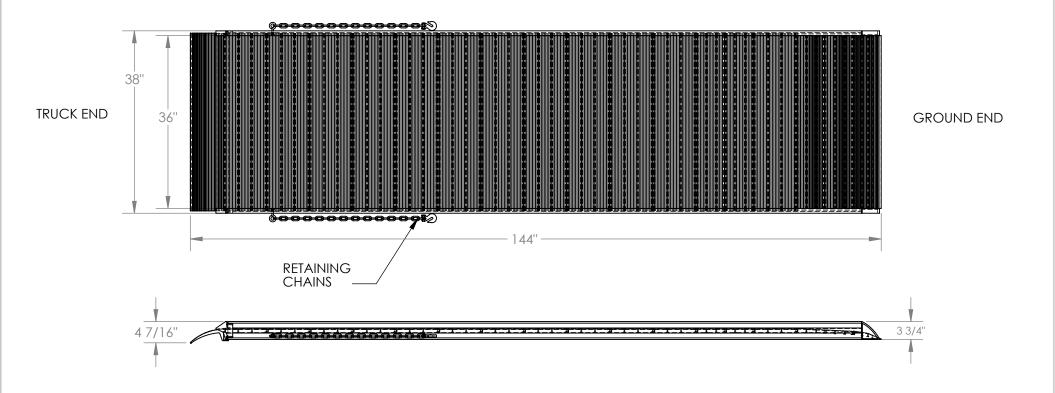

## STANDARD FEATURES

MODEL NUMBER IS AWR-38-12A OVERALL RAMP WIDTH IS 38" **USABLE WIDTH IS 36" OVERALL LENGTH IS 144" OVERALL HEIGHT IS 4 7/16" USABLE CURB HEIGHT IS 1 1/2"** HEIGHT SERVICE RANGE IS 6"-46" **OVERLAP STYLE ALUMINUM CONSTRUCTION** 4 WHEEL CAPACITY IS 1,900 LBS 2 WHEEL CAPACITY IS 1,400 LBS