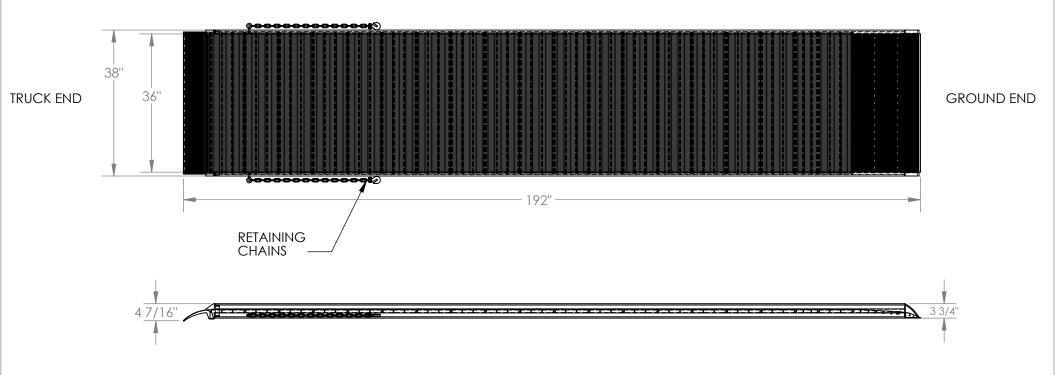

## STANDARD FEATURES

MODEL NUMBER IS AWR-38-16A **OVERALL RAMP WIDTH IS 38" USABLE WIDTH IS 36" OVERALL LENGTH IS 192" OVERALL HEIGHT IS 4 7/16" USABLE CURB HEIGHT IS 1 1/2"** HEIGHT SERVICE RANGE IS 6"-62" OVFRI AP STYLF **ALUMINUM CONSTRUCTION** 4 WHEEL CAPACITY IS 1,000 LBS 2 WHEEL CAPACITY IS 1,000 LBS