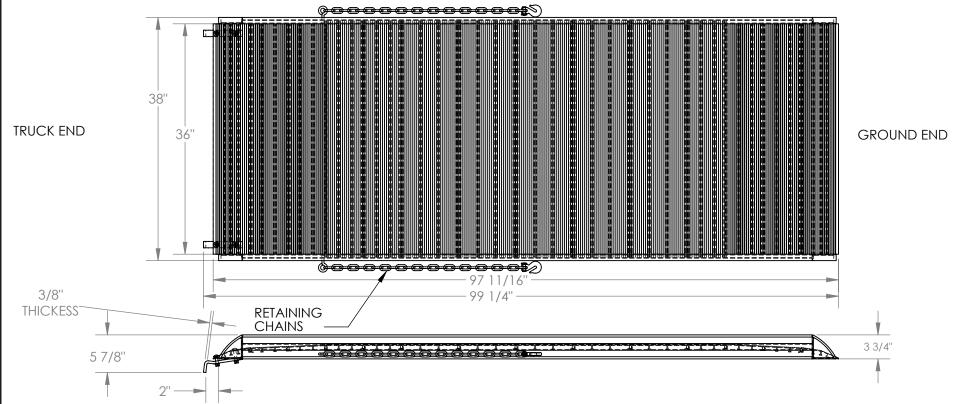

## STANDARD FEATURES

MODEL NUMBER IS AWR-38-8B **OVERALL RAMP WIDTH IS 38" USABLE WIDTH IS 36"** USABLE LENGTH IS 97 11/16" OVERALL LENGTH IS 99 1/4" **OVERALL HEIGHT IS 5 7/8"** USABLE CURB HEIGHT IS 1 1/2" HEIGHT SERVICE RANGE IS 6"-31" HOOK STYLE MOUNTING **ALUMINUM CONSTRUCTION** 4 WHEEL CAPACITY IS 2,500 LBS 2 WHEEL CAPACITY IS 1,650 LBS