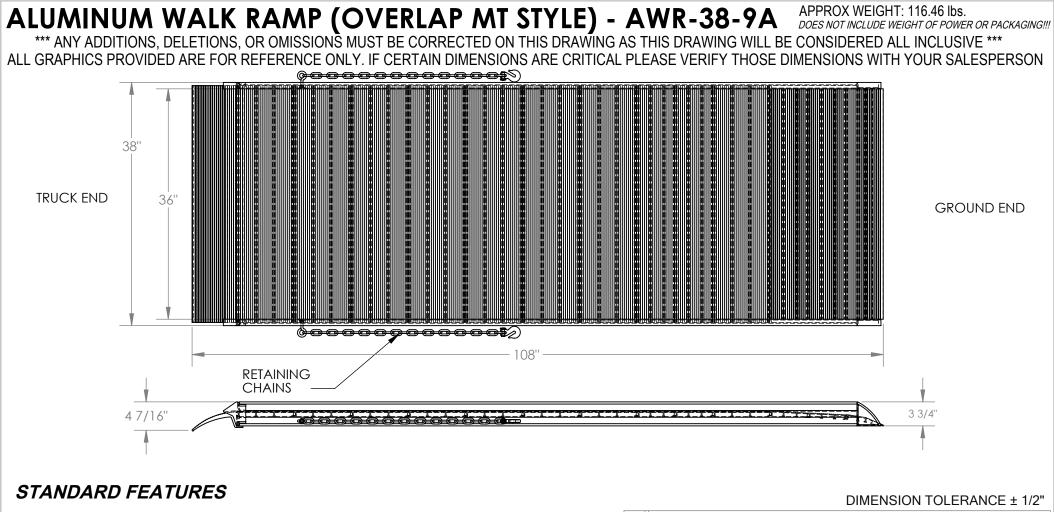

| MODEL NUMBER IS AWR-38-9A<br>OVERALL RAMP WIDTH IS 38"<br>USABLE WIDTH IS 36"<br>OVERALL LENGTH IS 108"<br>OVERALL HEIGHT IS 4 7/16"<br>USABLE CURB HEIGHT IS 1 1/2"<br>HEIGHT SERVICE RANGE IS 6"-33" |                                                                      |               |             | A<br>P<br>R<br>O<br>V | REPRESENTED S/<br>REQUIREMENTS. I<br>CONFIRM F<br>COMPLIANCE WI<br>AND LOCAL R | NED, AGREE THAT THE<br>ATISFIES DESIGN AND<br>ALSO ACKNOWLEDG<br>PRODUCT AND INSTAL<br>TH ALL APPLICABLE FE<br>REGULATIONS AND STA<br>UNITS ARE NON-F<br>drawn [] As m | DIMENSION<br>E MY DUTY TO<br>LATION<br>EDERAL, STATE<br>ANDARDS.<br>RETURNABLE |
|--------------------------------------------------------------------------------------------------------------------------------------------------------------------------------------------------------|----------------------------------------------------------------------|---------------|-------------|-----------------------|--------------------------------------------------------------------------------|------------------------------------------------------------------------------------------------------------------------------------------------------------------------|--------------------------------------------------------------------------------|
| OVERLAP STYLE<br>ALUMINUM CONSTRUCTION<br>4 WHEEL CAPACITY IS 2,500 LBS<br>2 WHEEL CAPACITY IS 1,600 LBS                                                                                               |                                                                      |               |             | A<br>L                | Signed:<br>Printed Name:<br>LEAD TIME WILL START UK                            | PON RECEIPT OF SIGNED                                                                                                                                                  | _Date:                                                                         |
|                                                                                                                                                                                                        |                                                                      |               | CT SIGN OFF | V                     | BUTOR'S NAME:<br>ESTIL MANUFAC                                                 | CTURING                                                                                                                                                                | P.O.# X<br>W.O.# X                                                             |
| SPECIAL FEATURES                                                                                                                                                                                       |                                                                      | SALES<br>ENG. |             | DRAV                  | <sup>VN BY:</sup> BCN                                                          | DATE: 10/12/2016                                                                                                                                                       | SALES: X                                                                       |
| NONE                                                                                                                                                                                                   | **SPECIAL UNITS ARE NON-RETURNABLE<br>*AVAILABLE AT ADDITIONAL COSTS | FAB.<br>POWER |             |                       | TED LEAD TIME: X                                                               | SCALE: 1:15<br>QUOTE #<br>X                                                                                                                                            | FILE NAME:<br>18-007-137                                                       |