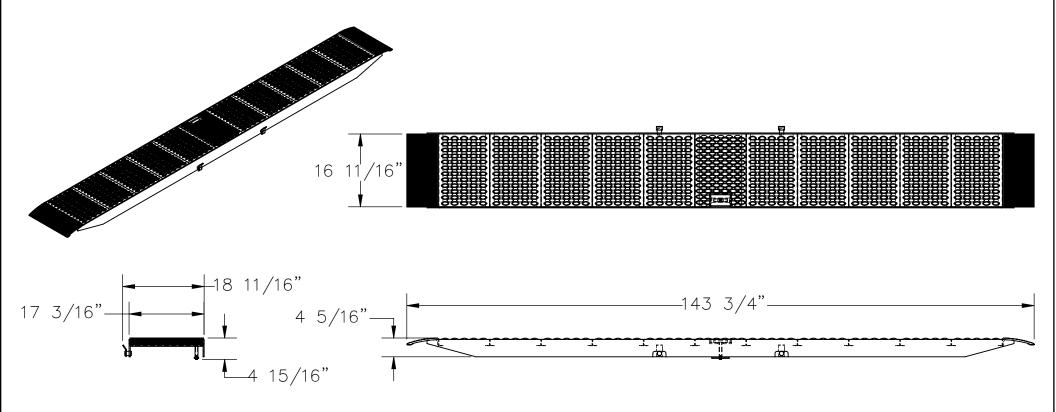

## STANDARD FEATURES

MODEL NUMBER IS AWR-G-18-ESR-12A-EXT
OVERALL WIDTH IS 18 11/16"
USABLE WIDTH IS 16 11/16"
USABLE LENGTH IS 143 3/4"
4 WHEEL CART CAPACITY: 1,800 LBS
2 WHEEL CART CAPACITY: 1,400 LBS
SPECIAL HOOK DESIGN TO ATTACH RAMP EXTENSION
DROP DOWN RELEASE HANDLE TO SECURE RAMP
TO BE INSTALLED BETWEEN TWO HALF
SECTIONS OF AWR-G-36-ESR-12A ONLY
ALUMINUM CONSTRUCTION