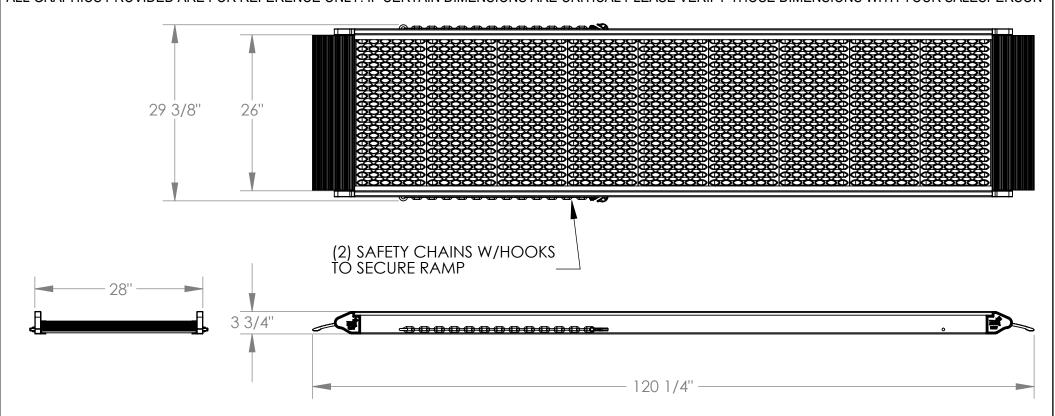

# ALUMINUM WALK RAMP W/ GRIP STRUT - AWR-G-28-10A

\*\*\* ANY ADDITIONS, DELETIONS, OR OMISSIONS MUST BE CORRECTED ON THIS DRAWING AS THIS DRAWING WILL BE CONSIDERED ALL INCLUSIVE \*\*\* ALL GRAPHICS PROVIDED ARE FOR REFERENCE ONLY. IF CERTAIN DIMENSIONS ARE CRITICAL PLEASE VERIFY THOSE DIMENSIONS WITH YOUR SALESPERSON

### STANDARD FEATURES

MODEL NUMBER IS AWR-G-28-10A **OVERALL WIDTH IS 29 3/8" USABLE WIDTH IS 26"** USABLE LENGTH IS 120 1/4" 4 WHEEL CART CAPACITY: 2.200 LBS. 2 WHEEL CART CAPACITY: 1,500 LBS. HEIGHT SERVICE RANGE: 6"-38" **ALUMINUM CONSTRUCTION** 