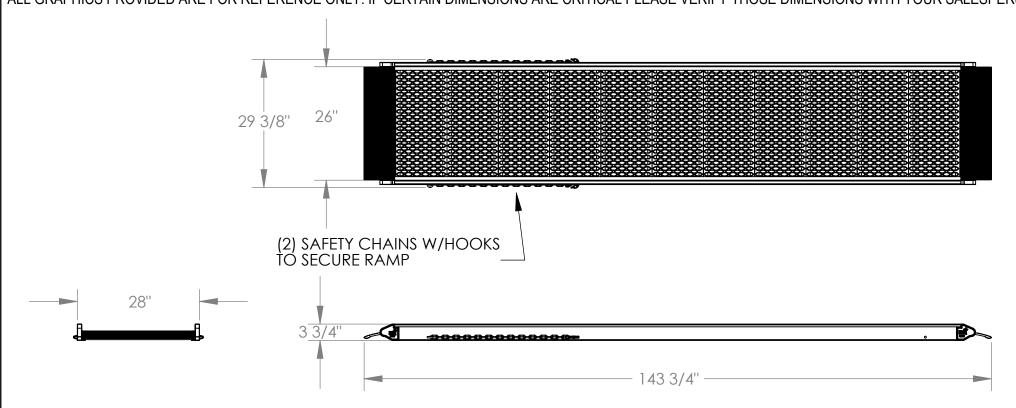

## ALUMINUM WALK RAMP W/ GRIP STRUT - AWR-G-28-12A APPROX IN DOES NOT IN

APPROX WEIGHT: 93.14 lbs.

\*\*\* ANY ADDITIONS, DELETIONS, OR OMISSIONS MUST BE CORRECTED ON THIS DRAWING AS THIS DRAWING WILL BE CONSIDERED ALL INCLUSIVE \*\*\*
ALL GRAPHICS PROVIDED ARE FOR REFERENCE ONLY. IF CERTAIN DIMENSIONS ARE CRITICAL PLEASE VERIFY THOSE DIMENSIONS WITH YOUR SALESPERSON

## STANDARD FEATURES

MODEL NUMBER IS AWR-G-28-12A OVERALL WIDTH IS 29 3/8" USABLE WIDTH IS 26" USABLE LENGTH IS 143 3/4" 4 WHEEL CART CAPACITY: 1,900 LBS. 2 WHEEL CART CAPACITY: 1,400 LBS. HEIGHT SERVICE RANGE: 6"-46" ALUMINUM CONSTRUCTION