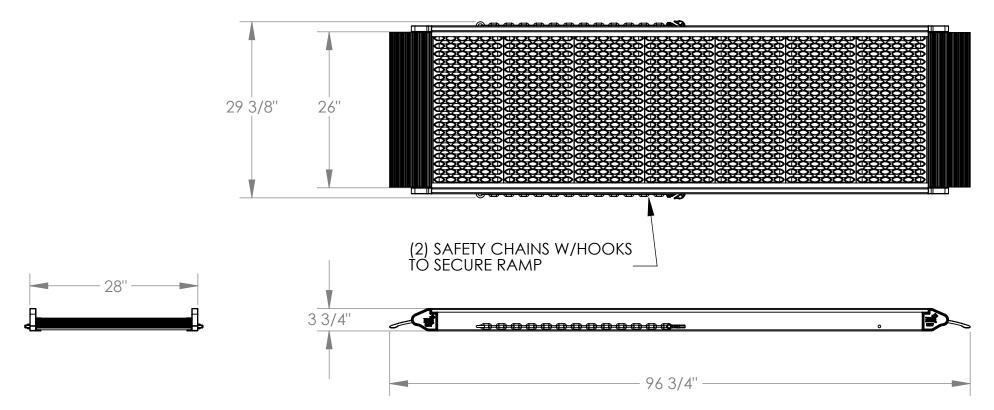

## ALUMINUM WALK RAMP W/ GRIP STRUT - AWR-G-28-8A

APPROX WEIGHT: 68.32 lbs.

\*\*\* ANY ADDITIONS, DELETIONS, OR OMISSIONS MUST BE CORRECTED ON THIS DRAWING AS THIS DRAWING WILL BE CONSIDERED ALL INCLUSIVE \*\*\*
ALL GRAPHICS PROVIDED ARE FOR REFERENCE ONLY. IF CERTAIN DIMENSIONS ARE CRITICAL PLEASE VERIFY THOSE DIMENSIONS WITH YOUR SALESPERSON

## STANDARD FEATURES

MODEL NUMBER IS AWR-G-28-8A OVERALL WIDTH IS 29 3/8" USABLE WIDTH IS 26" USABLE LENGTH IS 96 3/4" 4 WHEEL CART CAPACITY: 2,500 LBS. 2 WHEEL CART CAPACITY: 1,650 LBS. HEIGHT SERVICE RANGE: 6"-29" ALUMINUM CONSTRUCTION