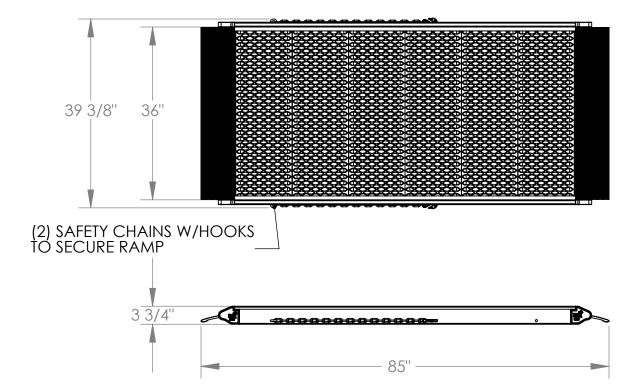

## STANDARD FEATURES

MODEL NUMBER IS AWR-G-38-7A OVERALL WIDTH IS 39 3/8" **USABLE WIDTH IS 36" USABLE LENGTH IS 85"** 4 WHEEL CART CAPACITY: 2,800 LBS. 2 WHEEL CART CAPACITY: 1,800 LBS. HEIGHT SERVICE RANGE: 6"-25" **ALUMINUM CONSTRUCTION** 