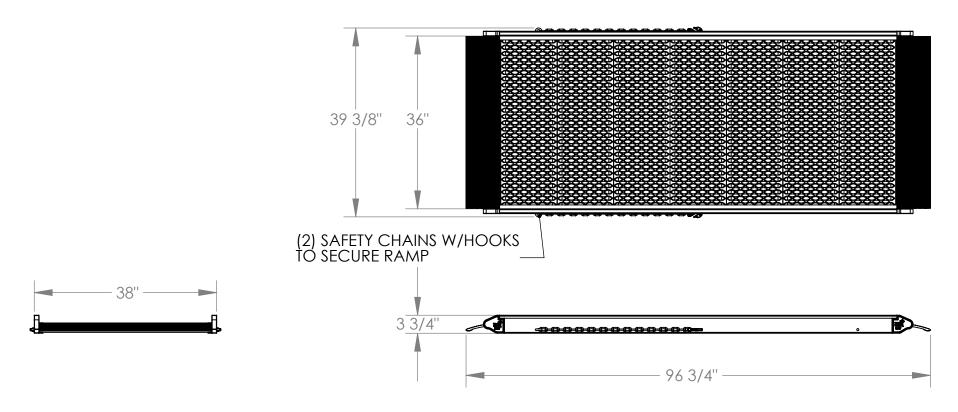

## STANDARD FEATURES

MODEL NUMBER IS AWR-G-38-8A **OVERALL WIDTH IS 39 3/8" USABLE WIDTH IS 36'** USABLE LENGTH IS 96 3/4" 4 WHEEL CART CAPACITY: 2,500 LBS. 2 WHEEL CART CAPACITY: 1,650 LBS. HEIGHT SERVICE RANGE: 6"-29" **ALUMINUM CONSTRUCTION** 