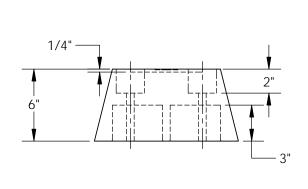

## SPECIALTY MOLDED DOCK BUMPER - B-1224-6

APPROX WEIGHT: 39.79 lbs.

\*\*\* ANY ADDITIONS, DELETIONS, OR OMISSIONS MUST BE CORRECTED ON THIS DRAWING AS THIS DRAWING WILL BE CONSIDERED ALL INCLUSIVE \*\*\* ALL GRAPHICS PROVIDED ARE FOR REFERENCE ONLY. IF CERTAIN DIMENSIONS ARE CRITICAL PLEASE VERIFY THOSE DIMENSIONS WITH YOUR SALESPERSON

## STANDARD FEATURES

MODEL NUMBER IS: B-1224-6 **OVERALL WIDTH IS: 12"** OVERALL LENGTH IS: 24"

PROJECTION IS: 6"

**COUNTER SUNK FOR** Ø 3/4" ANCHOR BOLTS

RESISTANT TO: ABRASION, FRICTION, IMPACT DAMAGE, WEAR, CORROSION AND WEATHER DAMAGE