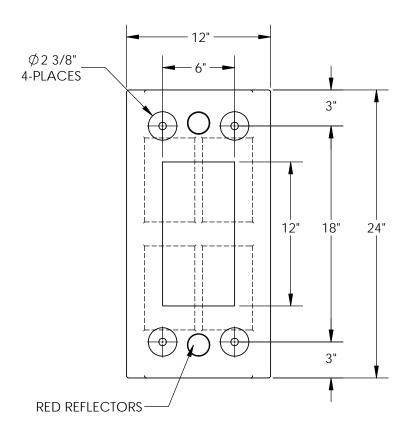

## SPECIALTY MOLDED DOCK BUMPER - B-1224-6

APPROX WEIGHT: 39.79 lbs.

\*\*\* ANY ADDITIONS, DELETIONS, OR OMISSIONS MUST BE CORRECTED ON THIS DRAWING AS THIS DRAWING WILL BE CONSIDERED ALL INCLUSIVE \*\*\* ALL GRAPHICS PROVIDED ARE FOR REFERENCE ONLY. IF CERTAIN DIMENSIONS ARE CRITICAL PLEASE VERIFY THOSE DIMENSIONS WITH YOUR SALESPERSON

## STANDARD FEATURES

MODEL NUMBER IS: B-1224-6 **OVERALL WIDTH IS: 12"** OVERALL LENGTH IS: 24"

PROJECTION IS: 6"

**COUNTER SUNK FOR** Ø 3/4" ANCHOR BOLTS

RESISTANT TO: ABRASION, FRICTION, IMPACT DAMAGE, WEAR, CORROSION AND WEATHER DAMAGE