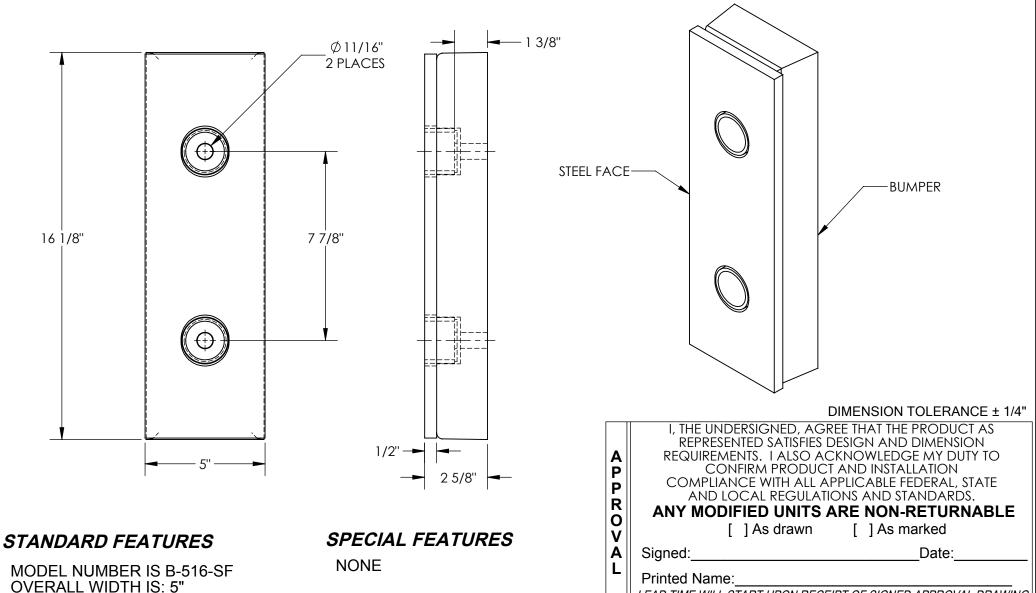

## MOLDED BUMPER WITH STEEL FACE - B-516-SF

APPROX WEIGHT: 17.28 lbs.

\*\*\* ANY ADDITIONS, DELETIONS, OR OMISSIONS MUST BE CORRECTED ON THIS DRAWING AS THIS DRAWING WILL BE CONSIDERED ALL INCLUSIVE \*\*\* ALL GRAPHICS PROVIDED ARE FOR REFERENCE ONLY. IF CERTAIN DIMENSIONS ARE CRITICAL PLEASE VERIFY THOSE DIMENSIONS WITH YOUR SALESPERSON

**OVERALL DEPTH IS: 25/8"** STEEL FACE DEPTH IS: 1/2" **OVERALL HEIGHT IS: 16 1/8"** (2) Ø5/8" MOUNTING HOLES \*\*MOUNTING HARDWARE IS NOT INCLUDED\*\*

LEAD TIME WILL START UPON RECEIPT OF SIGNED APPROVAL DRAWING DISTRIBUTOR'S NAME: FOR INTERNAL USE ONLY PROJECT SIGN OFF W.O.# X VESTIL MANUFACTURING **SALES** SALES: X DATE: 09/08/14 MLT ENG. reference: X FILE NAME: SCALE: 1:4 FAB. QUOTED LEAD TIME: X 29-007-243 QUOTE # POWER Χ