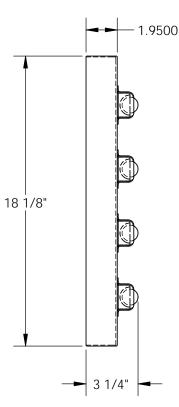

## STANDARD FEATURES

MODEL NUMBER IS BALL-1828 CAPACITY: 75 LBS PER BALL OVERALL WIDTH: 18 1/8" **OVERALL LENGTH: 28" OVERALL HEIGHT: 3 1/4"** CHROME BASE CHROME BALL TRANSFER