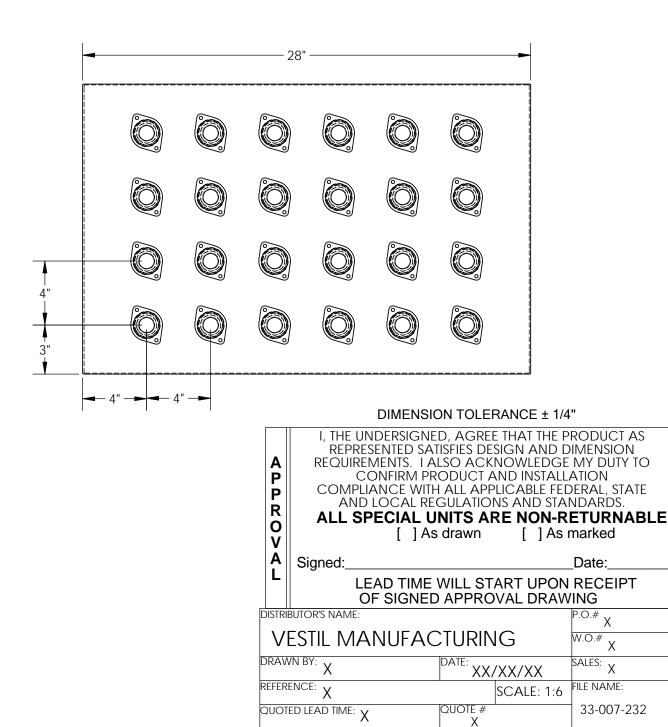

## STANDARD FEATURES

MODEL NUMBER IS BALL-1828 CAPACITY: 75 LBS PER BALL OVERALL WIDTH: 18 1/8" **OVERALL LENGTH: 28" OVERALL HEIGHT: 3 1/4"** CHROME BASE CHROME BALL TRANSFER