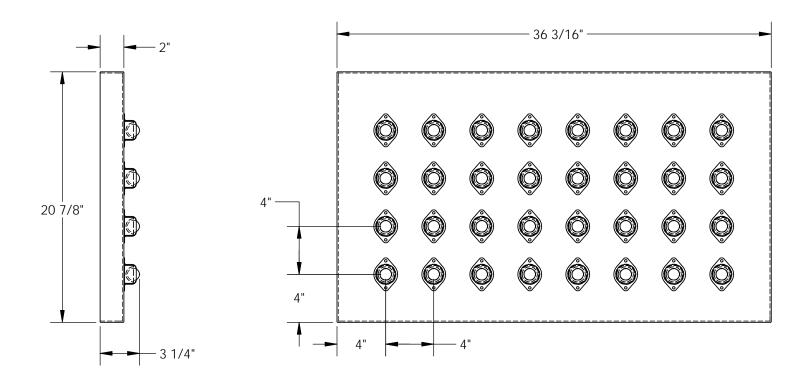

## STANDARD FEATURES

MODEL NUMBER IS BALL-2036 CAPACITY: 75 LBS PER BALL OVERALL WIDTH: 20 7/8" OVERALL LENGTH: 36 3/16" OVERALL HEIGHT: 3 1/4"

CHROME BASE

CHROME BALL TRANSFER