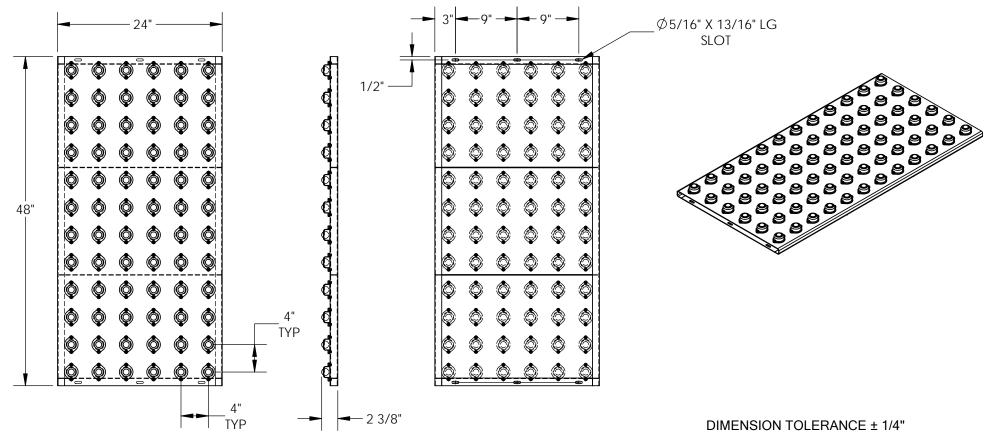

## **BALL TRANSFER PLATFORMS - BALL-2448**

APPROX WEIGHT: 61.13 lbs.

\*\*\* ANY ADDITIONS, DELETIONS, OR OMISSIONS MUST BE CORRECTED ON THIS DRAWING AS THIS DRAWING WILL BE CONSIDERED ALL INCLUSIVE \*\*\*
ALL GRAPHICS PROVIDED ARE FOR REFERENCE ONLY. IF CERTAIN DIMENSIONS ARE CRITICAL PLEASE VERIFY THOSE DIMENSIONS WITH YOUR SALESPERSON

## STANDARD FEATURES

MODEL NUMBER IS BALL-2448
OVERALL WIDTH IS 24"
OVERALL LENGTH IS 48"
OVERALL HEIGHT IS 2 3/8"
BALL CENTERS: 4"
BASE IS CHROMED
CHROMED BALL TRANSFERS
PLATFORM THICKNESS: 10 GAGE