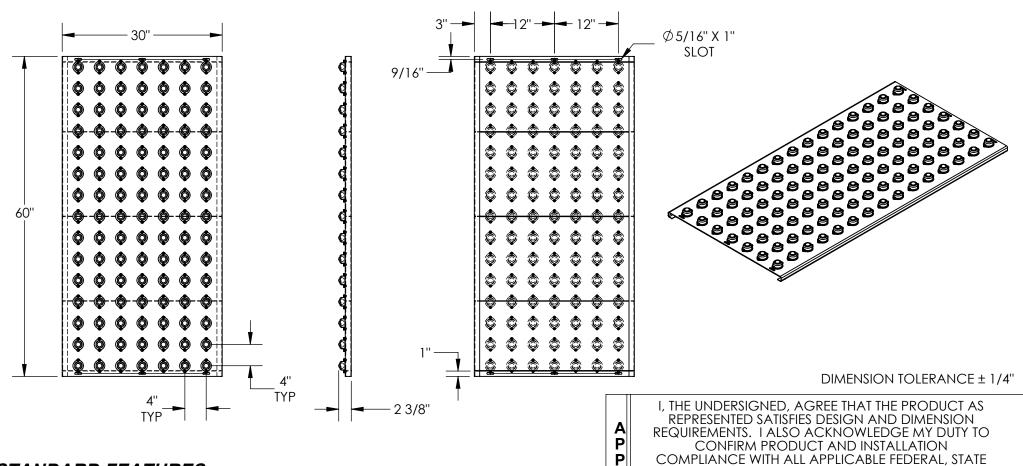

## BALL TRANSFER PLATFORM - BALL-3060

PPROX WEIGHT: 91.58 lbs.

\*\*\* ANY ADDITIONS, DELETIONS, OR OMISSIONS MUST BE CORRECTED ON THIS DRAWING AS THIS DRAWING WILL BE CONSIDERED ALL INCLUSIVE \*\*\*
ALL GRAPHICS PROVIDED ARE FOR REFERENCE ONLY. IF CERTAIN DIMENSIONS ARE CRITICAL PLEASE VERIFY THOSE DIMENSIONS WITH YOUR SALESPERSON

## STANDARD FEATURES

MODEL NUMBER IS BALL-3060 OVERALL WIDTH IS 30" OVERALL LENGTH IS 60" OVERALL HEIGHT IS 2 3/8" BALL CENTERS: 4" BASE IS CHROMED CHROMED BALL TRANSFERS PLATFORM THICKNESS: 10 GAGE