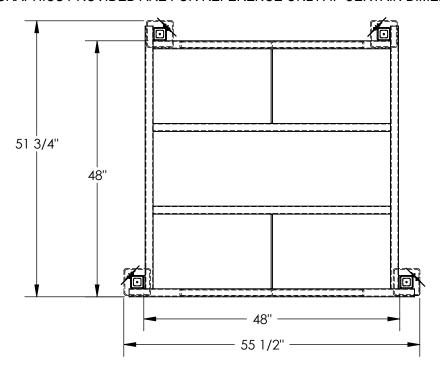

## STANDARD FEATURES

**MODEL NUMBER IS BASE-4848** 

**OVERALL WIDTH:55 1/2"** 

**USABLE WIDTH: 48"** 

**OVERALL LENGTH: 51 3/4"** 

**USABLE LENGTH: 48"** 

**OVERALL HEIGHT: 18"** 

MAX LOADING CAPACITY: 4,000 lbs.

DOUBLE LOCKING PINS ON ALL 4 CORNERS (INCLUDED) TOUGH BAKED IN POWDER COATED ERGO BLUE FINISH