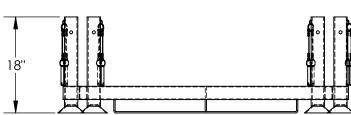

## STANDARD FEATURES

**MODEL NUMBER IS BASE-4848** 

**OVERALL WIDTH:55 1/2"** 

**USABLE WIDTH: 48"** 

**OVERALL LENGTH: 51 3/4"** 

**USABLE LENGTH: 48"** 

**OVERALL HEIGHT: 18"** 

MAX LOADING CAPACITY: 4,000 lbs.