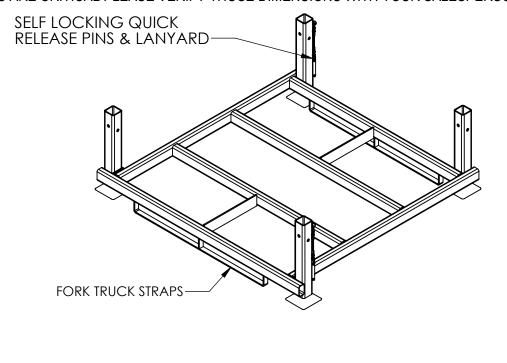

DOUBLE LOCKING PINS ON ALL 4 CORNERS (INCLUDED) TOUGH BAKED IN POWDER COATED ERGO BLUE FINISH