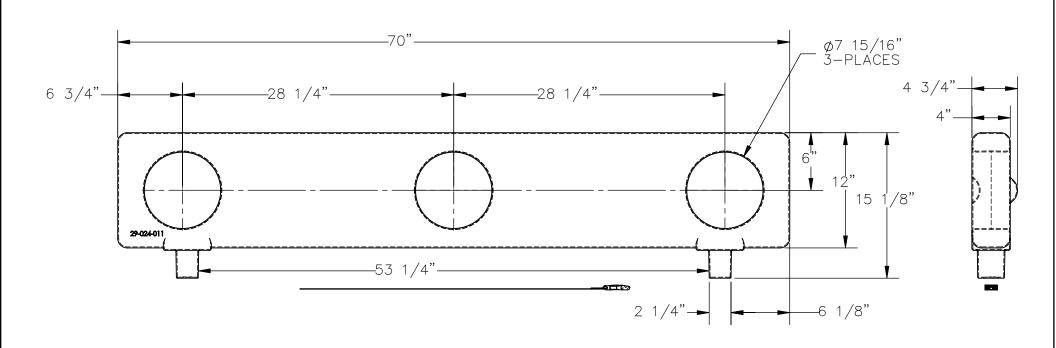

## 3-HOLE BARRIER EXTENSION - BCD-76-EX12-YL

APPROX WEIGHT: 7.73 lbs.

DOES NOT INCLUDE WEIGHT OF POWER OR PACKAGING!!!

\*\*\* ANY ADDITIONS, DELETIONS, OR OMISSIONS MUST BE CORRECTED ON THIS DRAWING AS THIS DRAWING WILL BE CONSIDERED ALL INCLUSIVE \*\*\*
ALL GRAPHICS PROVIDED ARE FOR REFERENCE ONLY. IF CERTAIN DIMENSIONS ARE CRITICAL PLEASE VERIFY THOSE DIMENSIONS WITH YOUR SALESPERSON

### STANDARD FEATURES

MODEL NUMBER IS BCD-76-EX12-YL OVERALL WIDTH IS 4 3/4" OVERALL LENGTH IS 70" OVERALL HEIGHT IS 15 1/8" USABLE HEIGHT IS 12" COLOR: YELLOW STRAP INCLUDED