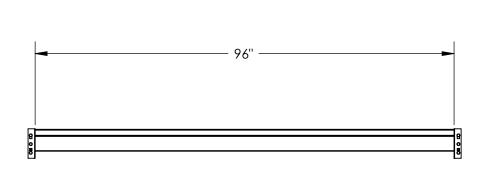

## STANDARD FEATURES

**MODEL NUMBER IS BEAM-S-850 USABLE LENGTH IS 96"** BEAM WIDTH IS 2 1/4" **BEAM HEIGHT IS 5"** MAX CAPACITY PER PAIR IS 5000 LBS TOUGH BAKED IN POWDER COAT ORANGE FINISH