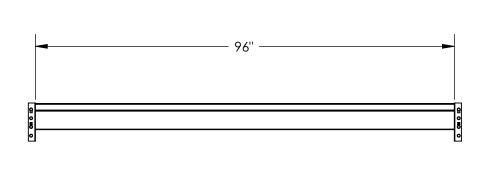

## STANDARD FEATURES

MODEL NUMBER IS BEAM-S-870 USABLE LENGTH IS 96" BEAM WIDTH IS 2 1/4" BEAM HEIGHT IS 6" MAX CAPACITY PER PAIR IS 7000" TOUGH BAKED IN POWDER COAT YELLOW FINISH