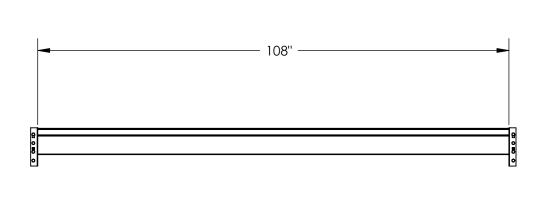

## STEP BEAM - BEAM-S-970

APPROX WEIGHT: 73.26 lbs. DOES NOT INCLUDE WEIGHT OF POWER OR PACKAGING!!.

\*\*\* ANY ADDITIONS, DELETIONS, OR OMISSIONS MUST BE CORRECTED ON THIS DRAWING AS THIS DRAWING WILL BE CONSIDERED ALL INCLUSIVE \*\*\*
ALL GRAPHICS PROVIDED ARE FOR REFERENCE ONLY. IF CERTAIN DIMENSIONS ARE CRITICAL PLEASE VERIFY THOSE DIMENSIONS WITH YOUR SALESPERSON

## STANDARD FEATURES

MODEL NUMBER IS BEAM-S-970 USABLE LENGTH IS 108" BEAM WIDTH IS 2 1/2" BEAM HEIGHT IS 6" MAX CAPACITY PER PAIN IS 7000 LBS TOUGH BAKED IN POWDER COAT YELLOW FINISH