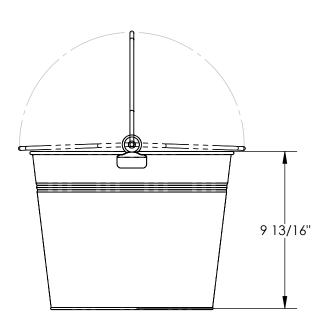

## STANDARD FEATURES

MODEL NUMBER IS: BKT-GAL-325 OVERALL SMALL DIAMETER IS: 10" OVERALL LARGE DIAMETER IS: 12 3/4"

**OVERALL HEIGHT IS: 9 13/16"** 

MAX VOLUME IS: 4 GALLONS OR 15.2 LITERS