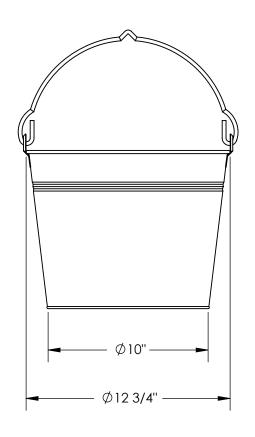

## STANDARD FEATURES

MODEL NUMBER IS: BKT-GAL-325 OVERALL SMALL DIAMETER IS: 10" OVERALL LARGE DIAMETER IS: 12 3/4"

**OVERALL HEIGHT IS: 9 13/16"** 

MAX VOLUME IS: 4 GALLONS OR 15.2 LITERS